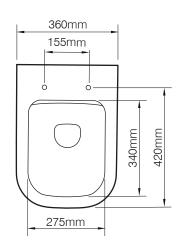

#### **DIMENSIONS**

DIAGRAMS NOT TO SCALE | ALL DIMENSIONS IN MM TOLERANCE OF  $\pm~5$ MM ALL PRODUCTS CONFORM TO BRITISH STANDARDS

\*Dimensions are subject to change, customers are advised to measure actual product before commencing installation.

| Key Dimensions Descriptions         | Key Dimensions (mm) |  |
|-------------------------------------|---------------------|--|
| Front to Back Footprint             | 430mm               |  |
| Left to Right Footprint             | 195mm               |  |
| Bowl Front to Back                  | 340mm               |  |
| Bowl Left to Right                  | 275mm               |  |
| Pan Height                          | 420mm               |  |
| Pan Overall front to Back           | 520mm               |  |
| Centre Flush Inlet to Floor         | 345mm               |  |
| Centre Waste Outlet to Floor        | 175mm               |  |
| Width of Void                       | 170mm               |  |
| Is there a Ceramic Brace Bar        | No                  |  |
| Distance from Spigot to back of Pan | 175mm               |  |