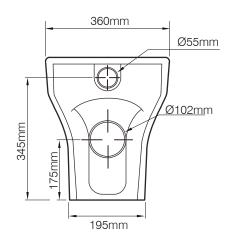

#### **DIMENSIONS**

DIAGRAMS NOT TO SCALE | ALL DIMENSIONS IN MM TOLERANCE OF  $\pm~5$ MM ALL PRODUCTS CONFORM TO BRITISH STANDARDS

\*Dimensions are subject to change, customers are advised to measure actual product before commencing installation.

| Key Dimensions Descriptions         | Key Dimensions (mm) |  |
|-------------------------------------|---------------------|--|
| Front to Back Footprint             | 430mm               |  |
| Left to Right Footprint             | 195mm               |  |
| Bowl Front to Back                  | 340mm               |  |
| Bowl Left to Right                  | 275mm               |  |
| Pan Height                          | 420mm               |  |
| Pan Overall front to Back           | 520mm               |  |
| Centre Flush Inlet to Floor         | 345mm               |  |
| Centre Waste Outlet to Floor        | 175mm               |  |
| Width of Void                       | 170mm               |  |
| Is there a Ceramic Brace Bar        | No                  |  |
| Distance from Spigot to back of Pan | 175mm               |  |