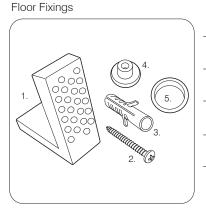

1. 2x Nylon Floor Bracket

2. 4x Stainless Steel Screws

з. 2x Nylon Screw Plugs

4. 2x Nylon Screw Collars

5. 2x Nylon Collars Caps (Metalic Finish)

Spare Code: SP14211