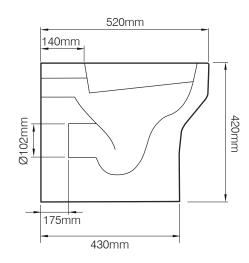

#### **DIMENSIONS**

DIAGRAMS NOT TO SCALE | ALL DIMENSIONS IN MM TOLERANCE OF  $\pm~5$ MM ALL PRODUCTS CONFORM TO BRITISH STANDARDS

\*Dimensions are subject to change, customers are advised to measure actual product before commencing installation.

| Key Dimensions Descriptions         | Key Dimensions (mm) |  |
|-------------------------------------|---------------------|--|
| Front to Back Footprint             | 430mm               |  |
| Left to Right Footprint             | 195mm               |  |
| Bowl Front to Back                  | 340mm               |  |
| Bowl Left to Right                  | 275mm               |  |
| Pan Height                          | 420mm               |  |
| Pan Overall front to Back           | 520mm               |  |
| Centre Flush Inlet to Floor         | 345mm               |  |
| Centre Waste Outlet to Floor        | 175mm               |  |
| Width of Void                       | 170mm               |  |
| Is there a Ceramic Brace Bar        | No                  |  |
| Distance from Spigot to back of Pan | 175mm               |  |