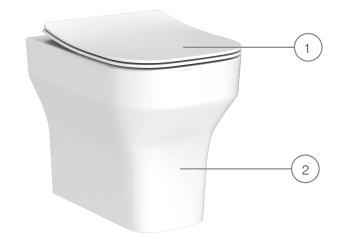

# ROPER RHODES®

| NO. | Description                    | Product Code | Fixings included | Gross Weight |
|-----|--------------------------------|--------------|------------------|--------------|
| 1   | Accent Soft Close Toilet Seat  | ASLSCTSMW    | YES              | 2.1 KG       |
| 2   | Accent Rimless Back to Wall WC | ABWPANMW     | YES              | 27.5 KG      |