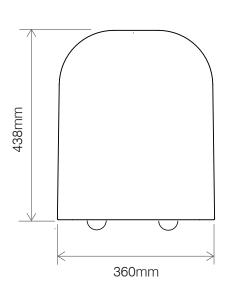

## **DIMENSIONS - PRODUCT CODE**

DIAGRAMS NOT TO SCALE | ALL DIMENSIONS IN MM | TOLERANCE OF  $\pm$  5MM  ${\it ALL PRODUCTS CONFORM TO THE BRITISH FIXING STANDARDS }$ 

\*Dimensions are subject to change, customers are advised to measure actual product before commencing installation.