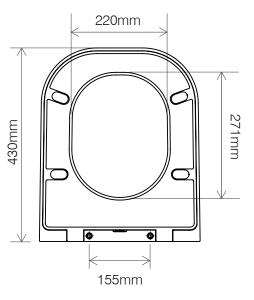

## **DIMENSIONS - PRODUCT CODE**

DIAGRAMS NOT TO SCALE | ALL DIMENSIONS IN MM | TOLERANCE OF  $\pm$  5MM  ${\it ALL PRODUCTS CONFORM TO THE BRITISH FIXING STANDARDS }$ 

\*Dimensions are subject to change, customers are advised to measure actual product before commencing installation.

<sup>\*\*</sup>Fixing point dimensions are for guidance only/the positions of wall fixing must be checked when product is received.