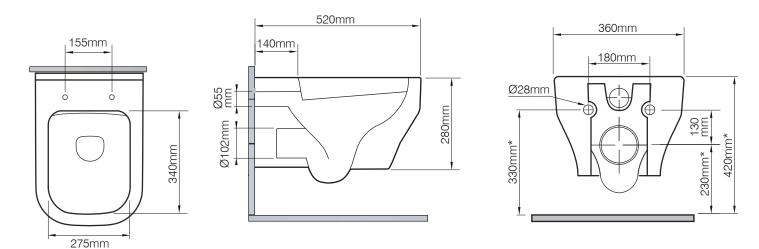

## DIMENSIONS

DIAGRAMS NOT TO SCALE | ALL DIMENSIONS IN MM TOLERANCE OF  $\pm$  5MM ALL PRODUCTS CONFORM TO BRITISH STANDARDS

\*Advised Installation Height.

\*\*Dimensions are subject to change, customers are advised to measure actual product before commencing installation.
\*\*\*Fixing point dimensions are for guidance only. The positions of fixings must be checked when product is received.