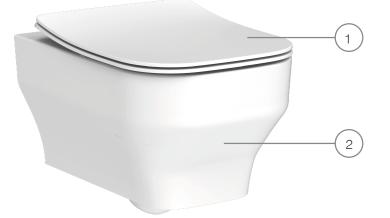

## ROPER RHODES<sup>®</sup>

| NO. | Description                     | Product Code | Fixings included | Gross Weight |
|-----|---------------------------------|--------------|------------------|--------------|
| 1   | Accent Soft Close Toilet Seat   | ASLSCTSMW    | YES              | 2.1 KG       |
| 2   | Accent Rimless Wall Hung WC Pan | AWHPANMW     | YES              | 20.5 KG      |