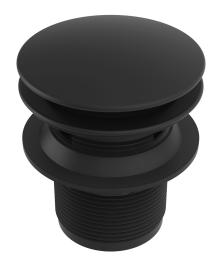

## Bathtub 70mm Slotted Click Waste - BAA105

# ROPER RHODES®

| NO. | Description                      | Product Code | Fixings included | Gross Weight |
|-----|----------------------------------|--------------|------------------|--------------|
| 1   | Bathtub 70mm Click Waste - Black | BAA105       | YES              | 0.5KG        |