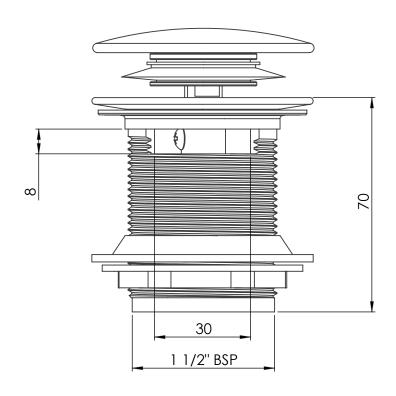

#### **DIMENSIONS**

DIAGRAMS NOT TO SCALE | ALL DIMENSIONS IN MM TOLERANCE OF  $\pm$  5MM