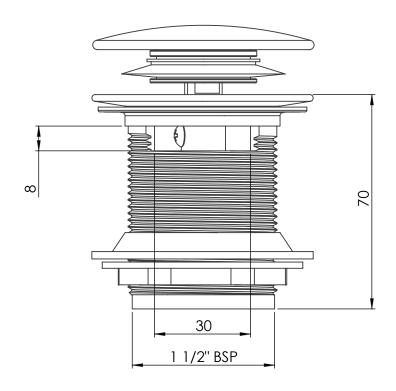

#### **DIMENSIONS**

DIAGRAMS NOT TO SCALE | ALL DIMENSIONS IN MM TOLERANCE OF  $\pm$  5MM