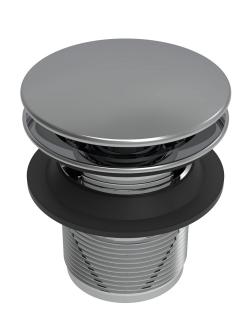

## Bathtub 70mm Slotted Click Waste - BAA106

# ROPER RHODES®

| NO. | Description                       | Product Code | Fixings included | Gross Weight |
|-----|-----------------------------------|--------------|------------------|--------------|
| 1   | Bathtub 70mm Click Waste - Chrome | BAA106       | YES              | 0.5KG        |