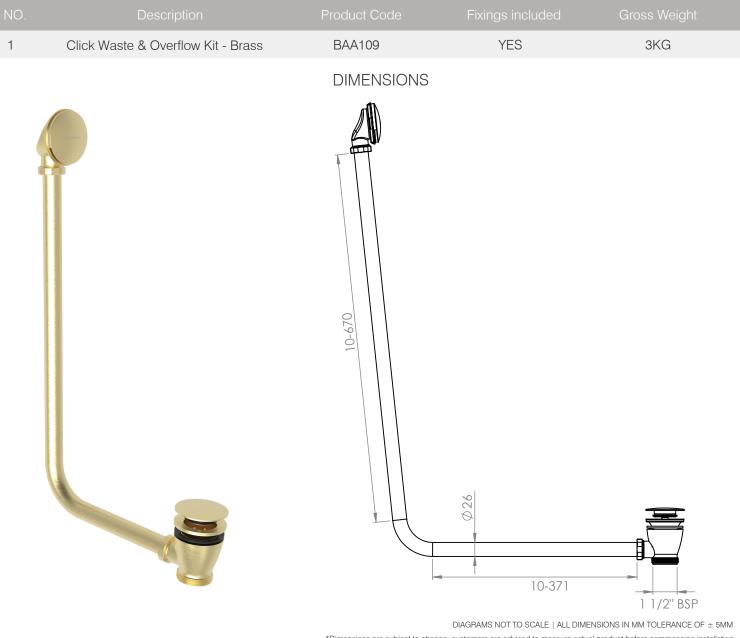

## TECHNICAL DATA SHEET

## Exposed Overflow Kit with Click Waste - BAA109

# ROPER RHODES<sup>®</sup>

\*Dimensions are subject to change, customers are advised to measure actual product before commencing installation. \*\*Fixing point dimensions are for guidance only. The positions of fixings must be checked when product is received.