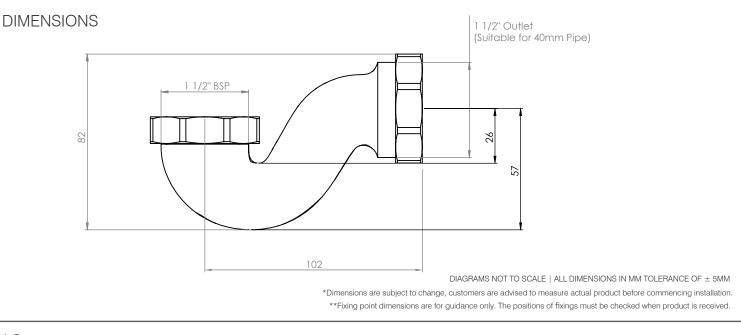

## FAQs

Q - Which bathtubs is this trap compatible with?

A - This trap is compatible with all Widcombe bath tubs.

Q - What pipework can be used with the outlet of the P Trap?

A - This trap is compatible with the Roper Rhodes exposed drain pipes, BAA114 & BAA115 or with 40mm PVC pipe.