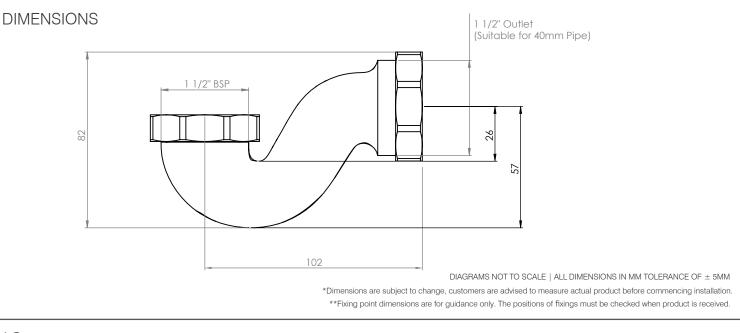

## **TECHNICAL DATA SHEET**

Bathtub P Trap - BAA113

## ROPER RHODES<sup>®</sup>

| NO. | Description                    | Product Code | Fixings included | Gross Weight |
|-----|--------------------------------|--------------|------------------|--------------|
| 1   | Bathtub P Trap - Brushed Brass | BAA113       | YES              | 0.5KG        |
|     |                                |              |                  |              |



## FAQs

Q - Which bathtubs is this trap compatible with?

A - This trap is compatible with all Widcombe bath tubs.

Q - What pipework can be used with the outlet of the P Trap?

A - This trap is compatible with the Roper Rhodes exposed drain pipes, BAA114 & BAA115 or with 40mm PVC pipe.

All of our bath tubs conform with BS EN 14156 Class 1 & Class 2