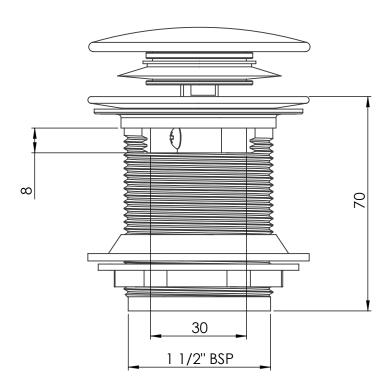

#### DIMENSIONS

DIAGRAMS NOT TO SCALE | ALL DIMENSIONS IN MM TOLERANCE OF  $\pm$  5MM