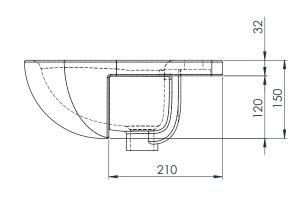

## **DIMENSIONS**

DIAGRAMS NOTTO SCALE | ALL DIMENSIONS IN MM TOLERANCE OF  $\pm$  5MM ALL PRODUCTS CONFORM TO BRITISH STANDARDS

 ${\tt *Dimensions} \ are \ subject to \ change, customers \ are \ advised \ to \ measure \ actual \ product \ before \ commencing \ installation.$ 

| Key Dimensions Descriptions     | Key Dimensions (mm) |  |
|---------------------------------|---------------------|--|
| Internal Bowl Depth             | 125mm               |  |
| Internal Bowl Front to Back     | 242mm               |  |
| Internal Bowl Left to Right     | 413mm               |  |
| Tap Ledge                       | 112mm               |  |
| Taphole Centre to Waste Centre  | 98mm                |  |
| Taphole Centre to Back of Basin | 55mm                |  |
| Waste Centre to Back of Basin   | 153mm               |  |
| Height of Basin                 | 175mm               |  |
| Basin Overhang                  | 160mm               |  |