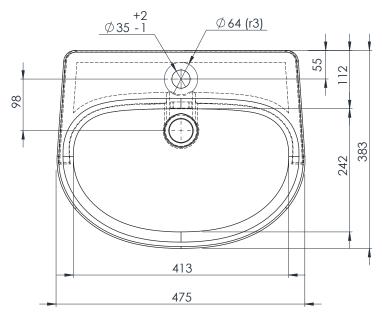

## **DIMENSIONS**

DIAGRAMS NOTTO SCALE | ALL DIMENSIONS IN MM TOLERANCE OF  $\pm$  5MM ALL PRODUCTS CONFORM TO BRITISH STANDARDS

 ${\tt *Dimensions} \ are \ subject to \ change, customers \ are \ advised \ to \ measure \ actual \ product \ before \ commencing \ installation.$ 

| Key Dimensions Descriptions     | Key Dimensions (mm) |  |
|---------------------------------|---------------------|--|
| Internal Bowl Depth             | 125mm               |  |
| Internal Bowl Front to Back     | 242mm               |  |
| Internal Bowl Left to Right     | 413mm               |  |
| Tap Ledge                       | 112mm               |  |
| Taphole Centre to Waste Centre  | 98mm                |  |
| Taphole Centre to Back of Basin | 55mm                |  |
| Waste Centre to Back of Basin   | 153mm               |  |
| Height of Basin                 | 175mm               |  |
| Basin Overhang                  | 160mm               |  |