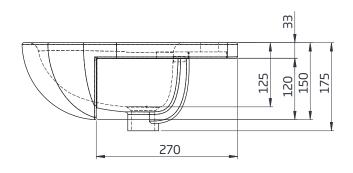

## DIMENSIONS

DIAGRAMS NOT TO SCALE J ALL DIMENSIONS IN MM TOLERANCE OF ± 5MM ALL PRODUCTS CONFORM TO BRITISH STANDARDS

\*Dimensions are subject to change, customers are advised to measure actual product before commencing installation. \*\*Fixing point dimensions are for guidance only. The positions of fixings must be checked when product is received.

| Key Dimensions Descriptions     | Key Dimensions (mm) |  |
|---------------------------------|---------------------|--|
| Internal Bowl Depth             | 125mm               |  |
| Internal Bowl Front to Back     | 265mm               |  |
| Internal Bowl Left to Right     | 417mm               |  |
| Tap Ledge                       | 123mm               |  |
| Taphole Centre to Waste Centre  | 126mm               |  |
| Taphole Centre to Back of Basin | 55mm                |  |
| Waste Centre to Back of Basin   | 181mm               |  |
| Height of Basin                 | 175mm               |  |
| Basin Overhang                  | 150mm               |  |