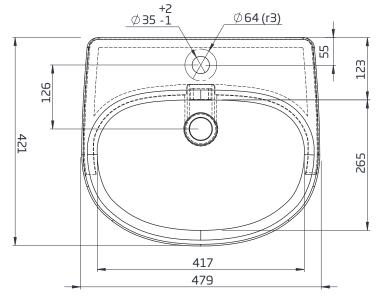

## DIMENSIONS

DIAGRAMS NOT TO SCALE J ALL DIMENSIONS IN MM TOLERANCE OF ± 5MM ALL PRODUCTS CONFORM TO BRITISH STANDARDS

\*Dimensions are subject to change, customers are advised to measure actual product before commencing installation. \*\*Fixing point dimensions are for guidance only. The positions of fixings must be checked when product is received.

| Key Dimensions Descriptions     | Key Dimensions (mm) |  |
|---------------------------------|---------------------|--|
| Internal Bowl Depth             | 125mm               |  |
| Internal Bowl Front to Back     | 265mm               |  |
| Internal Bowl Left to Right     | 417mm               |  |
| Tap Ledge                       | 123mm               |  |
| Taphole Centre to Waste Centre  | 126mm               |  |
| Taphole Centre to Back of Basin | 55mm                |  |
| Waste Centre to Back of Basin   | 181mm               |  |
| Height of Basin                 | 175mm               |  |
| Basin Overhang                  | 150mm               |  |