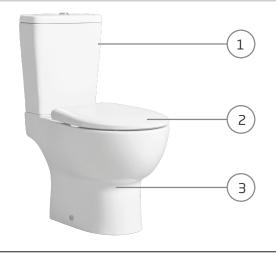

# Coast Closed Coupled Open Back WC

| NO. | Description                     | Product Code | Fixings included | Gross Weight |
|-----|---------------------------------|--------------|------------------|--------------|
| 1   | Close Coupled Cistern           | COCCCIS      | YES              | 15KG         |
| 2   | Soft Close Lift Off Toilet Seat | COSCTS       | YES              | 2KG          |
| 3   | Open Back WC                    | COCCPAN      | YES              | 24.5KG       |