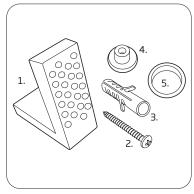

#### Floor Fixings

1.2x Nylon Floor Bracket

2.4x Stainless Steel Screws

з.2x Nylon Screw Plugs

4.2x Nylon Screw Collars

5.2x Nylon Collars Caps (Metalic Finish)

Spare Code: SP14211