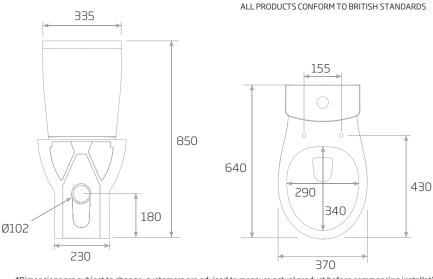

#### **DIMENSIONS**

DIAGRAMS NOTTO SCALE | ALL DIMENSIONS IN MM TOLERANCE OF ± 5MM

\*Dimensions are subject to change, customers are advised to measure actual product before commencing installation.

\*\*Fixing point dimensions are for guidance only. The positions of fixings must be checked when product is received.

| Key Dimensions Descriptions         | Key Dimensions (mm)   |  |
|-------------------------------------|-----------------------|--|
| Front to Back Footprint             | 380mm/502mm from wall |  |
| Left to Right Footprint             | 232mm                 |  |
| Bowl Front to Back                  | 339mm                 |  |
| Bowl Left to Right                  | 288mm                 |  |
| Pan Height (+Cistern)               | 410mm (850mm)         |  |
| Pan Overall Front to Back           | 640mm                 |  |
| Centre Waste Outlet to Floor        | 180mm                 |  |
| Width of Void                       | 155mm                 |  |
| Is there a Ceramic Brace Bar        | No                    |  |
| Distance from Spigot to back of Pan | 155mm                 |  |