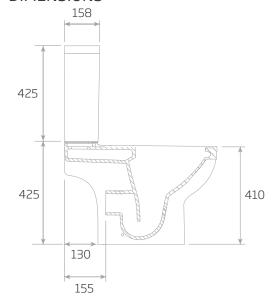

#### **DIMENSIONS**

DIAGRAMS NOTTO SCALE | ALL DIMENSIONS IN MM TOLERANCE OF ± 5MM

\*Dimensions are subject to change, customers are advised to measure actual product before commencing installation.

\*\*Fixing point dimensions are for guidance only. The positions of fixings must be checked when product is received.

| Key Dimensions Descriptions         | Key Dimensions (mm)   |  |
|-------------------------------------|-----------------------|--|
| Front to Back Footprint             | 380mm/502mm from wall |  |
| Left to Right Footprint             | 232mm                 |  |
| Bowl Front to Back                  | 339mm                 |  |
| Bowl Left to Right                  | 288mm                 |  |
| Pan Height (+Cistern)               | 410mm (850mm)         |  |
| Pan Overall Front to Back           | 640mm                 |  |
| Centre Waste Outlet to Floor        | 180mm                 |  |
| Width of Void                       | 155mm                 |  |
| Is there a Ceramic Brace Bar        | No                    |  |
| Distance from Spigot to back of Pan | 155mm                 |  |