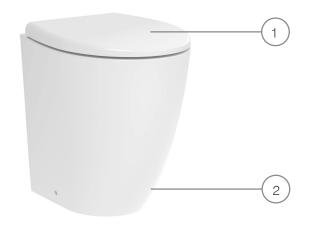

# ROPER RHODES®

| NO. | Description            | Product Code | Fixings included | Gross Weight |
|-----|------------------------|--------------|------------------|--------------|
| 1   | Soft Close Toilet Seat | DC14030      | YES              | 2KG          |
| 2   | Back to Wall WC        | PCHBWPAN     | YES              | 27KG         |