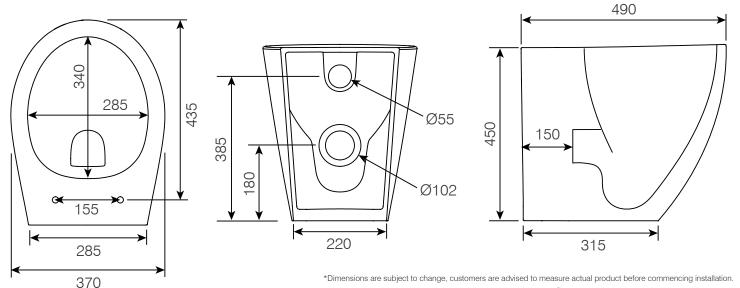

### **DIMENSIONS**

DIAGRAMS NOT TO SCALE | ALL DIMENSIONS IN MM TOLERANCE OF  $\pm~5$ MM ALL PRODUCTS CONFORM TO BRITISH STANDARDS

<sup>\*</sup>Dimensions are subject to change, customers are advised to measure actual product before commencing installation. \*\*Fixing point dimensions are for guidance only. The positions of fixings must be checked when product is received.

| Key Dimensions Descriptions         | Key Dimensions (mm) |  |
|-------------------------------------|---------------------|--|
| Front to Back Footprint             | 315mm               |  |
| Left to Right Footprint             | 220mm               |  |
| Bowl Front to Back                  | 340mm               |  |
| Bowl Left to Right                  | 285mm               |  |
| Pan Height                          | 450mm               |  |
| Pan Overall front to Back           | 490mm               |  |
| Centre Flush Inlet to Floor         | 385mm               |  |
| Centre Waste Outlet to Floor        | 180mm               |  |
| Width of Void                       | 180mm               |  |
| Is there a Ceramic Brace Bar        | No                  |  |
| Distance from Spigot to back of Pan | 150mm               |  |