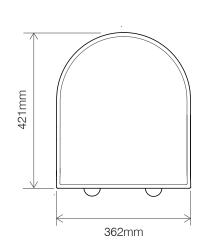

### **DIMENSIONS - PRODUCT CODE**

DIAGRAMS NOT TO SCALE | ALL DIMENSIONS IN MM |TOLERANCE OF  $\pm$  5MM ALL PRODUCTS CONFORM TO THE BRITISH FIXING STANDARDS

\*Dimensions are subject to change, customers are advised to measure actual product before commencing installation. \*\*Fixing point dimensions are for guidance only/the positions of wall fixing must be checked when product is received.