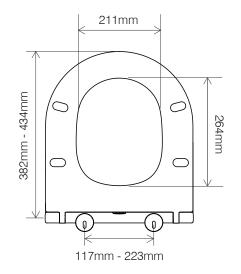

### **DIMENSIONS - PRODUCT CODE**

DIAGRAMS NOT TO SCALE | ALL DIMENSIONS IN MM |TOLERANCE OF  $\pm$  5MM ALL PRODUCTS CONFORM TO THE BRITISH FIXING STANDARDS

\*Dimensions are subject to change, customers are advised to measure actual product before commencing installation. \*\*Fixing point dimensions are for guidance only/the positions of wall fixing must be checked when product is received.