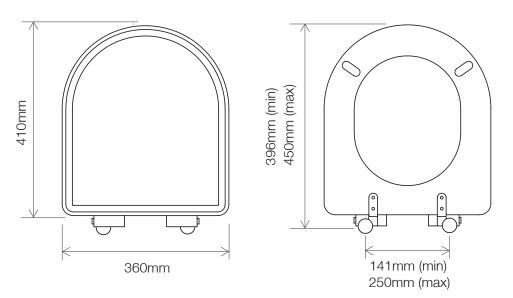

## **DIMENSIONS - PRODUCT CODE**

DIAGRAMS NOT TO SCALE | ALL DIMENSIONS IN MM |TOLERANCE OF  $\pm$  5MM ALL PRODUCTS CONFORM TO THE BRITISH FIXING STANDARDS

\*Dimensions are subject to change, customers are advised to measure actual product before commencing installation. \*\*Fixing point dimensions are for guidance only/the positions of wall fixing must be checked when product is received.