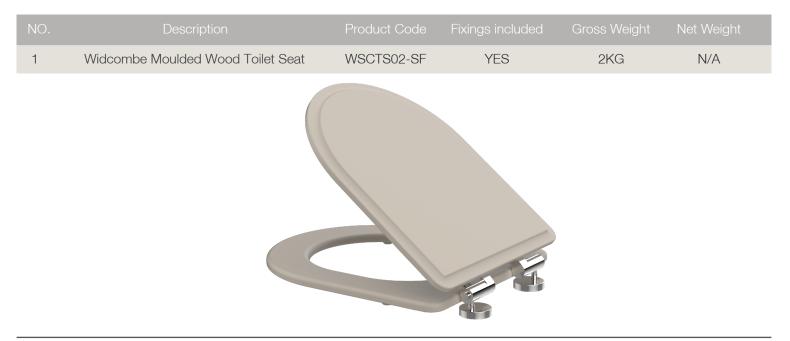

## TECHNICAL DATA SHEET

Widcombe Moulded Wood Toilet Seat Parchment - WSCTS02-SF

## FAQs

- Q What's the maximum test load of the seat?
- A 150kg
- Q What are the fixings made from?

A - Stainless Steel Cover Plates/Screws, Nylon Anchor Plates, Rubber Washers, Rubber Fixing Plugs.

- Q How thick is the seat?
- A 52mm
- Q What material is the seat made from?
- A Moulded Wood