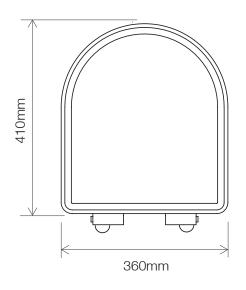

## **DIMENSIONS - PRODUCT CODE**

DIAGRAMS NOT TO SCALE | ALL DIMENSIONS IN MM | TOLERANCE OF  $\pm$  5MM  ${\it ALL PRODUCTS CONFORM TO THE BRITISH FIXING STANDARDS }$ 

\*Dimensions are subject to change, customers are advised to measure actual product before commencing installation.