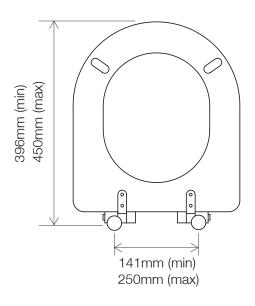

## **DIMENSIONS - PRODUCT CODE**

DIAGRAMS NOT TO SCALE | ALL DIMENSIONS IN MM | TOLERANCE OF  $\pm$  5MM  ${\it ALL PRODUCTS CONFORM TO THE BRITISH FIXING STANDARDS }$ 

\*Dimensions are subject to change, customers are advised to measure actual product before commencing installation.

<sup>\*\*</sup>Fixing point dimensions are for guidance only/the positions of wall fixing must be checked when product is received.