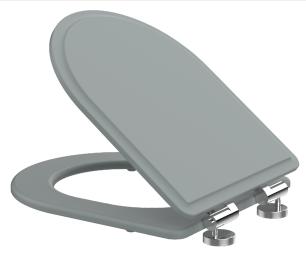

## **TECHNICAL DATA SHEET**

Widcombe Moulded Wood Toilet Seat Pewter - WSCTS03-SF

## ROPER RHODES®

| NO. | Description                       | Product Code | Fixings included | Gross Weight | Net Weight |
|-----|-----------------------------------|--------------|------------------|--------------|------------|
| 1   | Widcombe Moulded Wood Toilet Seat | WSCTS03-SF   | YES              | 2KG          | N/A        |