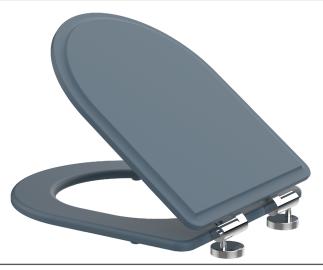

## TECHNICAL DATA SHEET

ROPER RHODES®

Widcombe Moulded Wood Toilet Seat Twilight - WSCTS04-SF

| NO. | Description                       | Product Code | Fixings included | Gross Weight | Net Weight |
|-----|-----------------------------------|--------------|------------------|--------------|------------|
| 1   | Widcombe Moulded Wood Toilet Seat | WSCTS04-SF   | YES              | 2KG          | N/A        |