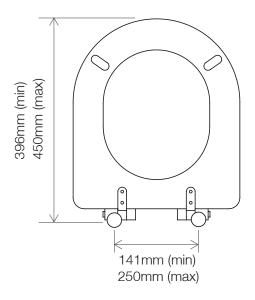

## **DIMENSIONS - PRODUCT CODE**

DIAGRAMS NOT TO SCALE | ALL DIMENSIONS IN MM | TOLERANCE OF  $\pm$  5MM  ${\it ALL PRODUCTS CONFORM TO THE BRITISH FIXING STANDARDS }$ 

\*Dimensions are subject to change, customers are advised to measure actual product before commencing installation.

<sup>\*\*</sup>Fixing point dimensions are for guidance only/the positions of wall fixing must be checked when product is received.