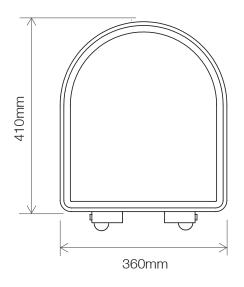

## **DIMENSIONS - PRODUCT CODE**

DIAGRAMS NOT TO SCALE | ALL DIMENSIONS IN MM | TOLERANCE OF  $\pm$  5MM  ${\it ALL PRODUCTS CONFORM TO THE BRITISH FIXING STANDARDS }$ 

\*Dimensions are subject to change, customers are advised to measure actual product before commencing installation.