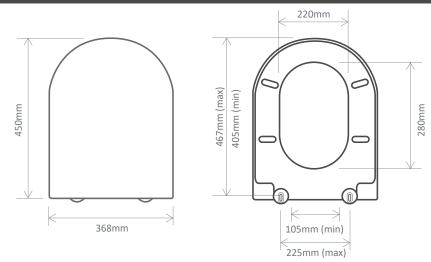

### **Dimensions - NSLSCTSMW**

\*Dimensions are subject to change, customers are advised to measure actual product before commencing installation. \*\*Fixing point dimensions are for guidance only/the positions of wall fixing must be checked when product is received.