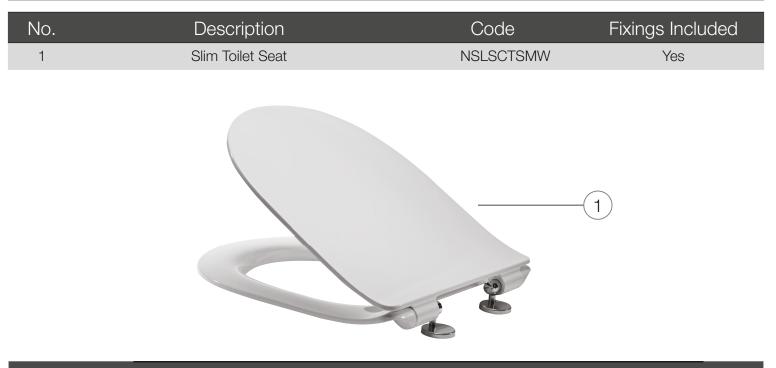

## Technical Data Sheet

Note Slim Toilet Seat - NSLSCTSMW

# ROPER RHODES<sup>®</sup>



### **Dimensions - NSLSCTSMW**



\*Dimensions are subject to change, customers are advised to measure actual product before commencing installation. \*\*Fixing point dimensions are for guidance only/the positions of wall fixing must be checked when product is received.

#### FAQs

#### Spare Codes

- Q What's the maximum test load of the seat?
- A 150kg
- Q What are the fixings made from?
- A Stainless Steel Cover Plates/Screws with Stainless Steel butterfly clips.
- Q How thick is the seat?
- A 57mm at rear of seat