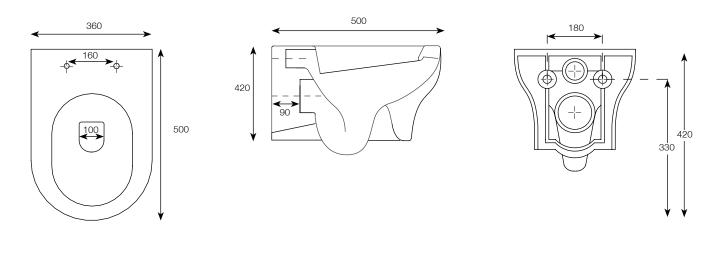

## DIMENSIONS

DIAGRAMS NOT TO SCALE | ALL DIMENSIONS IN MM TOLERANCE OF  $\pm$  5MM ALL PRODUCTS CONFORM TO BRITISH STANDARDS

\*Dimensions are subject to change, customers are advised to measure actual product before commencing installation. \*\*Fixing point dimensions are for guidance only. The positions of fixings must be checked when product is received.