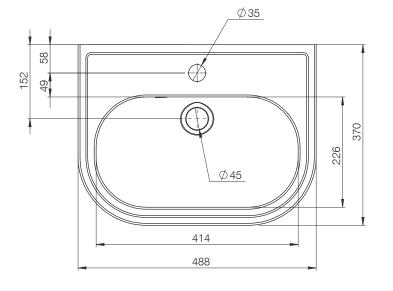

## DIMENSIONS

DIAGRAMS NOT TO SCALE | ALL DIMENSIONS IN MM TOLERANCE OF  $\pm$  5MM ALL PRODUCTS CONFORM TO BRITISH STANDARDS

\*Dimensions are subject to change, customers are advised to measure actual product before commencing installation. \*\*Fixing point dimensions are for guidance only. The positions of fixings must be checked when product is received.

TECHNICAL DATA SHEET

Note - Optional overflow cover supplied (round and grill type)

| Key Dimensions Descriptions     | Key Dimensions (mm) |  |
|---------------------------------|---------------------|--|
| Internal Bowl Depth             | 120mm               |  |
| Internal Bowl Front to Back     | 226mm               |  |
| Internal Bowl Left to Right     | 414mm               |  |
| Tap Ledge                       | 107mm               |  |
| Taphole Centre to Waste Centre  | 94mm                |  |
| Taphole Centre to Back of Basin | 58mm                |  |
| Waste Centre to Back of Basin   | 152mm               |  |
| Height of Basin                 | 167mm               |  |
| Basin Overhang                  | 152mm               |  |