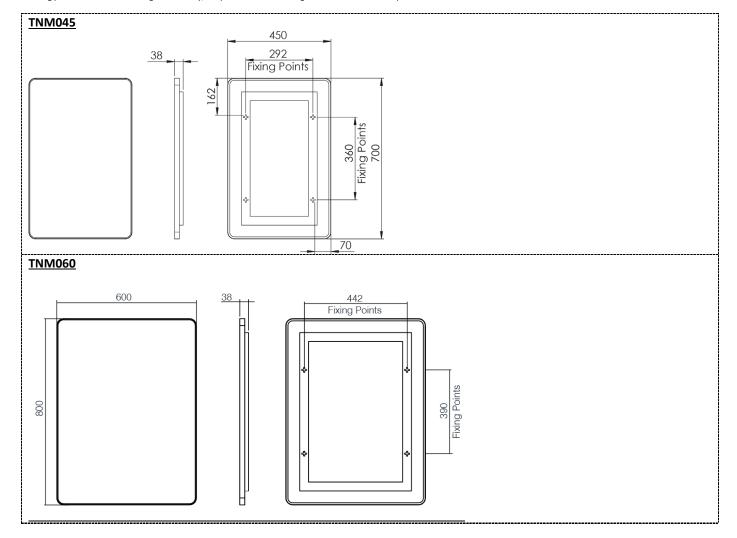

## Materials

Frame Material: Extruded Aluminium

Glass: 5mm PVC Backed

| FAQ's:                                       | Units | TNM045               | TNM060 | TNM50P | TNM80C        | TNM60C | TNM50V |
|----------------------------------------------|-------|----------------------|--------|--------|---------------|--------|--------|
| Can the mirror be hung portrait & landscape? | -     | Portrait & Landscape |        |        | Portrait Only |        |        |
| What is the thickness of the mirror glass?   | mm    | 5                    |        |        |               |        |        |

<sup>\*</sup>Dimensions are subject to change; customers are advised to measure actual product before commencing installation.

<sup>\*\*</sup>Fixing point dimensions are for guidance only/the positions of wall fixing must be checked when product is received.