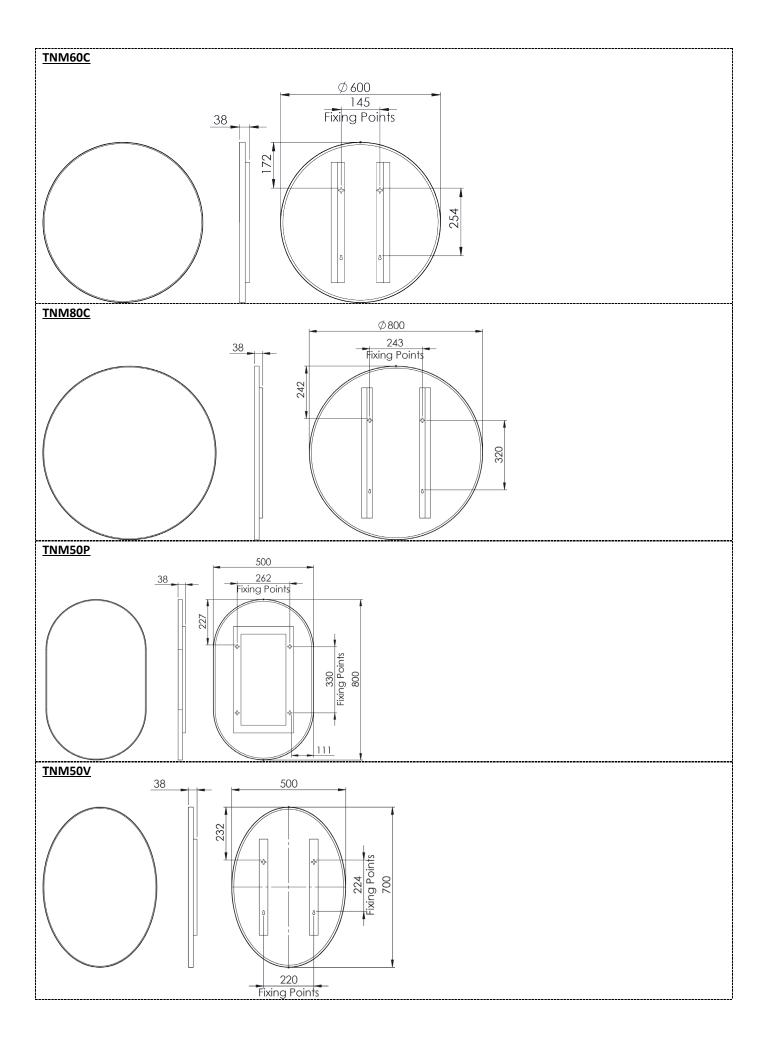

## Materials

Frame Material: Extruded Aluminium

Glass: 5mm PVC Backed

| FAQ's:                                       | Units | TNM045               | TNM060 | TNM50P | TNM80C        | TNM60C | TNM50V |
|----------------------------------------------|-------|----------------------|--------|--------|---------------|--------|--------|
| Can the mirror be hung portrait & landscape? | -     | Portrait & Landscape |        |        | Portrait Only |        |        |
| What is the thickness of the mirror glass?   | mm    | 5                    |        |        |               |        |        |

<sup>\*</sup>Dimensions are subject to change; customers are advised to measure actual product before commencing installation.

<sup>\*\*</sup>Fixing point dimensions are for guidance only/the positions of wall fixing must be checked when product is received.