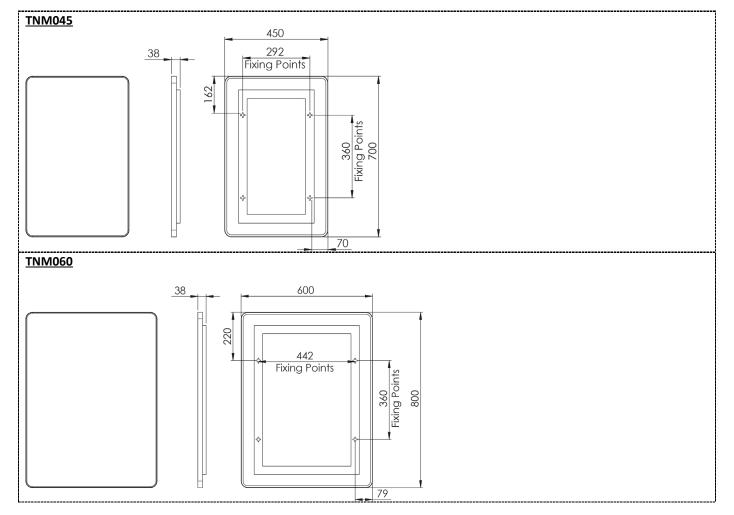

<sup>\*</sup>Dimensions are subject to change, customers are advised to measure actual product before commencing installation.

<sup>\*\*</sup>Fixing point dimensions are for guidance only/the positions of wall fixing must be checked when product is received.