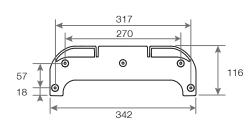

## **DIMENSIONS**

DIAGRAMS NOT TO SCALE ALL DIMENSIONS IN MMTOLERANCE OF  $\pm$  5MM ALL PRODUCTS CONFORM TO BRITISH STANDARDS

Shower Seat

Hanging Bracket

\*Dimensions are subject to change, customers are advised to measure actual product before commencing installation.