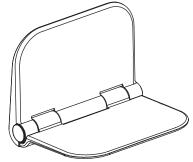

## **DIMENSIONS**

DIAGRAMS NOT TO SCALE ALL DIMENSIONS IN MMTOLERANCE OF  $\pm$  5MM ALL PRODUCTS CONFORM TO BRITISH STANDARDS

Shower Seat

Hanging Bracket

\*Dimensions are subject to change, customers are advised to measure actual product before commencing installation.