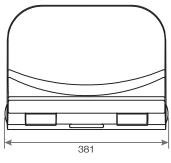

## **DIMENSIONS**

DIAGRAMS NOT TO SCALE ALL DIMENSIONS IN MMTOLERANCE OF  $\pm$  5MM ALL PRODUCTS CONFORM TO BRITISH STANDARDS

Shower Seat

Hanging Bracket

\*Dimensions are subject to change, customers are advised to measure actual product before commencing installation.