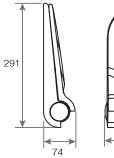

## **DIMENSIONS**

DIAGRAMS NOT TO SCALE ALL DIMENSIONS IN MMTOLERANCE OF  $\pm$  5MM ALL PRODUCTS CONFORM TO BRITISH STANDARDS

Shower Seat

Hanging Bracket

\*Dimensions are subject to change, customers are advised to measure actual product before commencing installation.