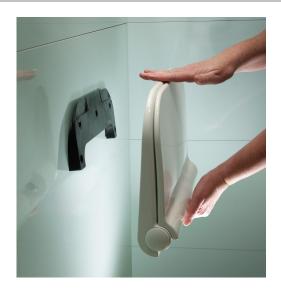

## Features:

- Compact design Ideal for shower cubicles
- Folds up flat to the wall when not in use
- Detachable from wall bracket
- Easy to install
- Holds up to 160KG

## PARTS CHECKLIST

1 x Shower Seat

5 x Wall Plug