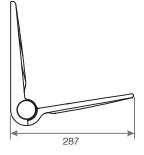

## **DIMENSIONS**

DIAGRAMS NOT TO SCALE ALL DIMENSIONS IN MMTOLERANCE OF  $\pm$  5MM ALL PRODUCTS CONFORM TO BRITISH STANDARDS

Shower Seat

Hanging Bracket

\*Dimensions are subject to change, customers are advised to measure actual product before commencing installation.