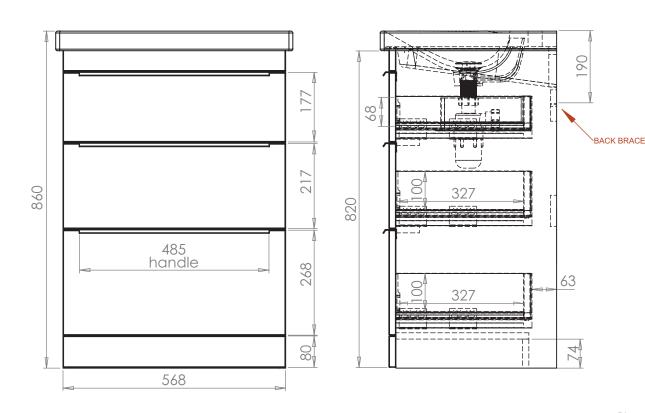

## TYPE 600mm Floor Mounted 3 Drawer Unit

Whats in the box: 1x TY6016.X + Fixings

\*Reference basin TDS for further info

Diagrams not to scale All dimensins in mm tolerance of +/-5mm

## **FAQs**

Q: How big is the plumbing void at the back of the furniture?

A: 63mm

A: Yes, handles are pre-fitted

Q: Are the runners soft close?

Q: Are the handles fitted?

A: The runners are both soft close and quick release.

Q: Can the rawers be adjusted?

A: The drawers of the unit can be adjusted as detailed in the supplied

instructions

Q: How deep is the unit when the drawers are fully open?

A: Approx. 720mm including handle.