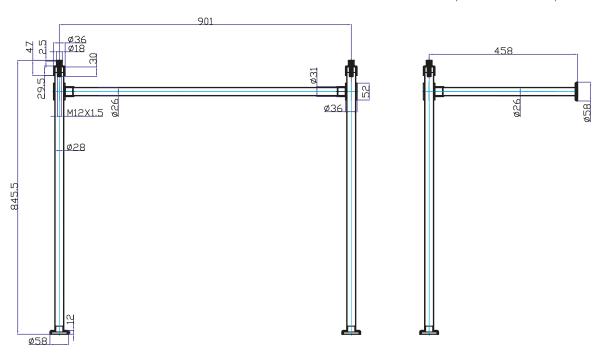

#### **DIMENSIONS**

DIAGRAMS NOT TO SCALE | ALL DIMENSIONS IN MM | TOLERANCE OF  $\pm$  5MM

\*Dimensions are subject to change, customers are advised to measure actual product before commencing installation.

### **FAQs**

Q - What is the washstand made from?

A - Chrome Plated Brass

| Key Dimensions Descriptions | Key Dimensions (mm) |  |
|-----------------------------|---------------------|--|
| Front to Back               | 476mm               |  |
| Left to Right               | 937mm               |  |
| Height                      | 845.5mm             |  |
| Adjustment Height           | 25mm                |  |