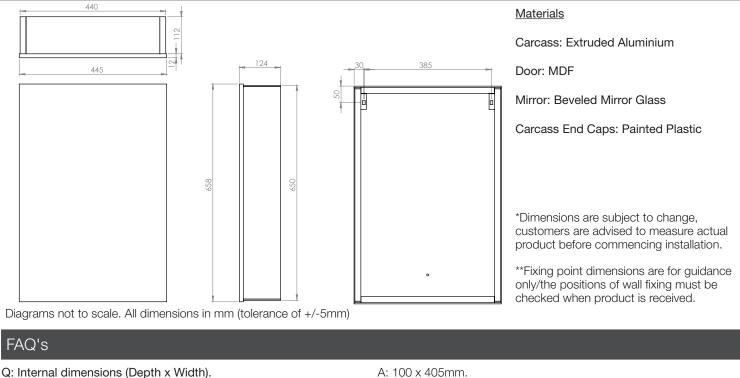

## VITAL - VTL440

Whats in the box: 1x Cabinet + Fixings + 2 Glass Shelves

- Q: Shelf dimensions (Length x Width x Depth).
- Q: Max shelf spacing.
- Q: Distance between hinge centres.
- Q: Door dimensions (Height x Width x Depth).
- Q: Door opening angle.
- Q: Depth with door fully open.
- Q: Hanging brackets centres.
- Q: What is the thickness of the cabinet door glass?

- A: 396 x 95 x 5mm.
  - A: 2 shelves with adjustable increments of 80mm.
  - A: 460mm.
- A: 658 x 445 x 15mm.
  - A: 90°.
  - A: 557mm.
  - A: 385mm.
  - A: 5mm (12mm MDF backed).

Cabinets with painted finish do not have a RAL code as the colour is unique to R2.