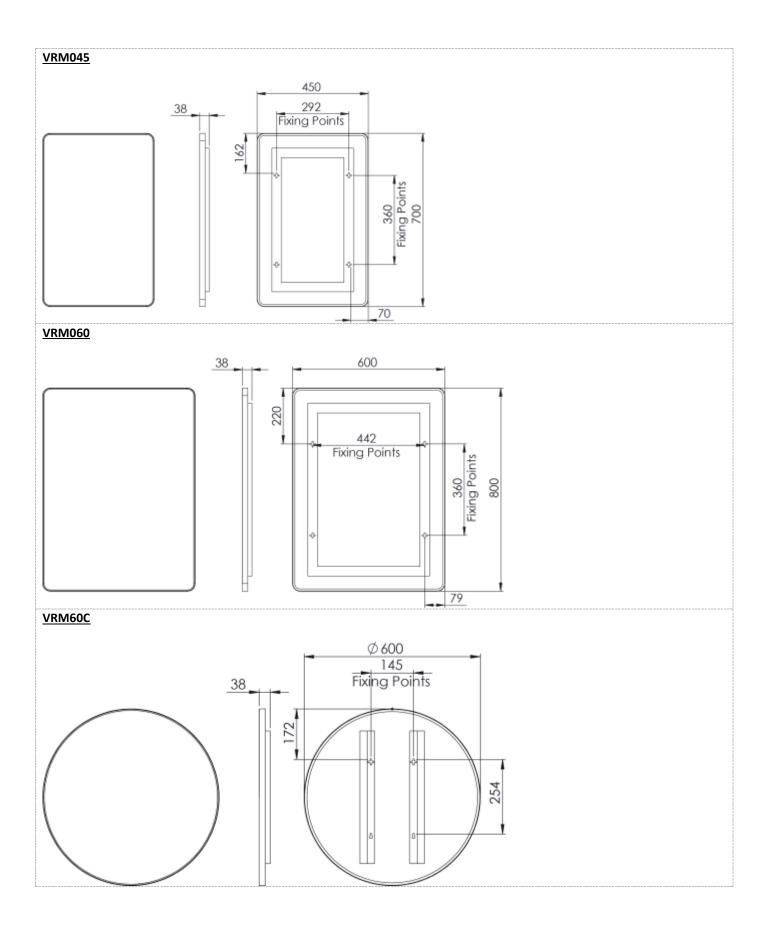

## Materials

Frame Material: Extruded Aluminium

Glass: 5mm PVC Backed

| FAQ's:                                       | Units | VRM045                                    | VRM060 | VRM50P | VRM80C        | VRM60C | VRM50V |
|----------------------------------------------|-------|-------------------------------------------|--------|--------|---------------|--------|--------|
| Can the mirror be hung portrait & landscape? | -     | Portrait & Landscape                      |        |        | Portrait Only |        |        |
| What is the thickness of the mirror glass?   | mm    | 5                                         |        |        |               |        |        |
| Is the mirror IP44 rated?                    | -     | Yes – Suitable for use in bathroom zone 2 |        |        |               |        |        |

<sup>\*</sup>Dimensions are subject to change, customers are advised to measure actual product before commencing installation.

<sup>\*\*</sup>Fixing point dimensions are for guidance only/the positions of wall fixing must be checked when product is received.