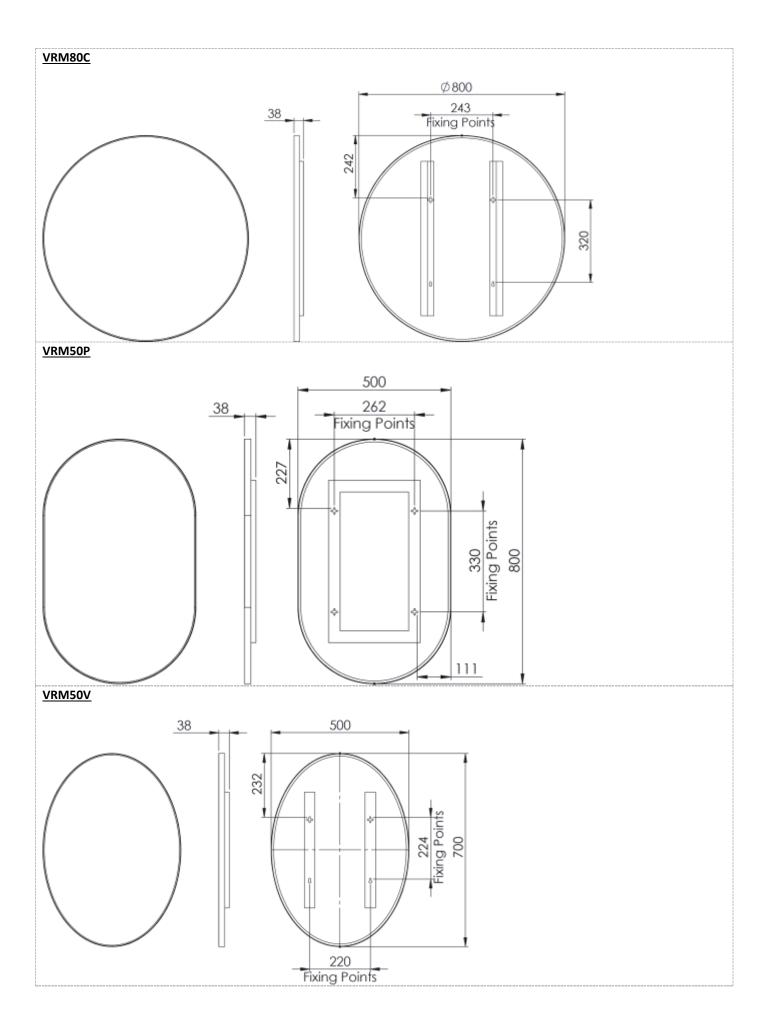

## Materials

Frame Material: Extruded Aluminium

Glass: 5mm PVC Backed

| FAQ's:                                       | Units | VRM045                                    | VRM060 | VRM50P | VRM80C        | VRM60C | VRM50V |
|----------------------------------------------|-------|-------------------------------------------|--------|--------|---------------|--------|--------|
| Can the mirror be hung portrait & landscape? | -     | Portrait & Landscape                      |        |        | Portrait Only |        |        |
| What is the thickness of the mirror glass?   | mm    | 5                                         |        |        |               |        |        |
| Is the mirror IP44 rated?                    | -     | Yes – Suitable for use in bathroom zone 2 |        |        |               |        |        |

<sup>\*</sup>Dimensions are subject to change, customers are advised to measure actual product before commencing installation.

<sup>\*\*</sup>Fixing point dimensions are for guidance only/the positions of wall fixing must be checked when product is received.