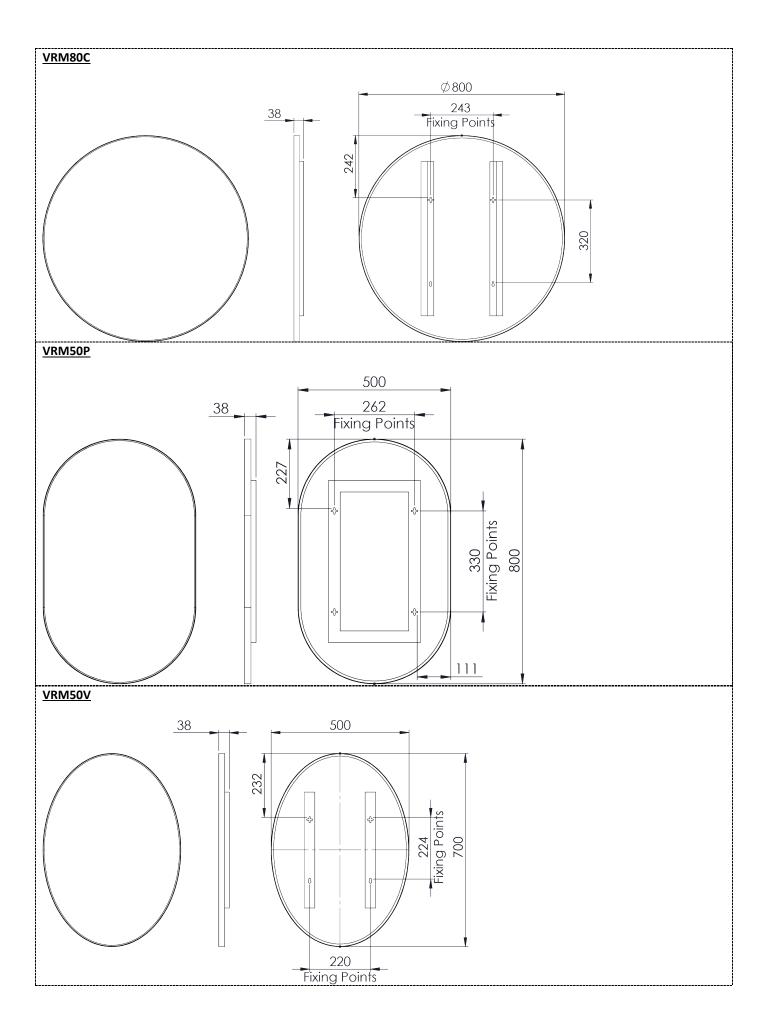

## Materials

Frame Material: Extruded Aluminium

Glass: 5mm PVC Backed

| FAQ's:                                       | Units | VRM045                                    | VRM060 | VRM50P | VRM80C        | VRM60C | VRM50V |
|----------------------------------------------|-------|-------------------------------------------|--------|--------|---------------|--------|--------|
| Can the mirror be hung portrait & landscape? | -     | Portrait & Landscape                      |        |        | Portrait Only |        |        |
| What is the thickness of the mirror glass?   | mm    | 5                                         |        |        |               |        |        |
| Is the mirror IP44 rated?                    | -     | Yes – Suitable for use in bathroom zone 2 |        |        |               |        |        |

<sup>\*</sup>Dimensions are subject to change, customers are advised to measure actual product before commencing installation.

<sup>\*\*</sup>Fixing point dimensions are for guidance only/the positions of wall fixing must be checked when product is received.