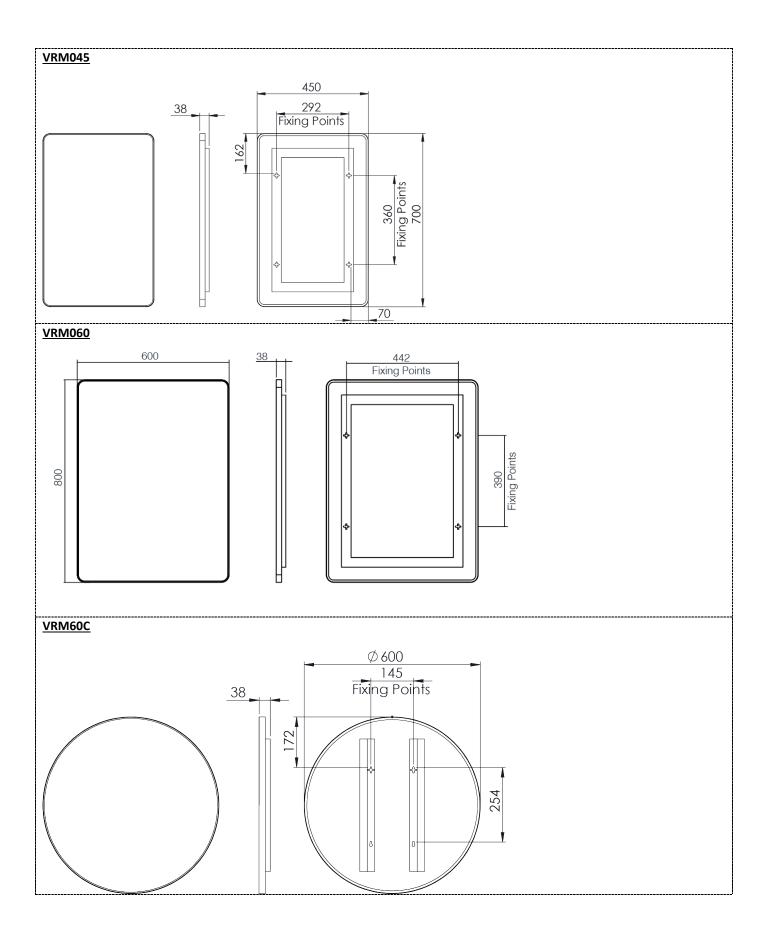

## Materials

Frame Material: Extruded Aluminium

Glass: 5mm PVC Backed

| FAQ's:                                       | Units | VRM045                                    | VRM060 | VRM50P | VRM80C        | VRM60C | VRM50V |
|----------------------------------------------|-------|-------------------------------------------|--------|--------|---------------|--------|--------|
| Can the mirror be hung portrait & landscape? | -     | Portrait & Landscape                      |        |        | Portrait Only |        |        |
| What is the thickness of the mirror glass?   | mm    | 5                                         |        |        |               |        |        |
| Is the mirror IP44 rated?                    | -     | Yes – Suitable for use in bathroom zone 2 |        |        |               |        |        |

<sup>\*</sup>Dimensions are subject to change, customers are advised to measure actual product before commencing installation.

<sup>\*\*</sup>Fixing point dimensions are for guidance only/the positions of wall fixing must be checked when product is received.