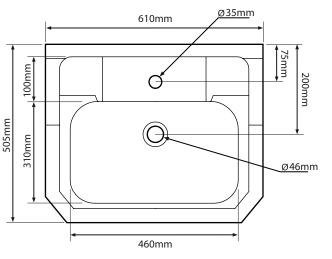

### Basin

| Key Dimensions Descriptions     | Key Dimensions (mm) |  |
|---------------------------------|---------------------|--|
| Internal Basin Depth            | 95mm                |  |
| Internal Basin Front to Back    | 310mm               |  |
| Internal Basin Left to Right    | 460mm               |  |
| Tap Ledge                       | 100mm               |  |
| Taphole Centre to Waste Centre  | I20mm               |  |
| Taphole Centre to Back of Basin | 75mm                |  |
| Waste Centre to Back of Basin   | 200mm               |  |
| Width of Basin                  | 610mm               |  |
| Depth of Basin                  | 505mm               |  |