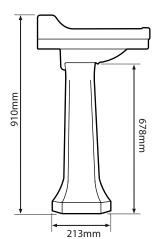

#### Pedestal

| Key Dimensions Descriptions                         | Key Dimensions (mm) |  |
|-----------------------------------------------------|---------------------|--|
| Distance at Rear Base from Wall when Fitted MIN/MAX | 115mm               |  |
| Footprint Front to Back Depth                       | 230mm               |  |
| Footprint Outside Width Front                       | 255mm               |  |
| Footprint Outside Width Back                        | 280mm               |  |
| Cavity Width (Pipe Fit)                             | 95mm                |  |
| Cavity Depth (Pipe Fit)                             | I I 0mm             |  |
| Height Excluding Basin                              | 678mm               |  |