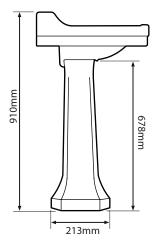

### **DIMENSIONS**

DIAGRAMS NOT TO SCALE | ALL DIMENSIONS IN MM TOLERANCE OF  $\pm$  5MM  ${\it ALL PRODUCTS CONFORM TO BRITISH STANDARDS }$ 

<sup>\*</sup>Dimensions are subject to change, customers are advised to measure actual product before commencing installation.

#### Pedestal

| Key Dimensions Descriptions                         | Key Dimensions (mm) |  |
|-----------------------------------------------------|---------------------|--|
| Distance at Rear Base from Wall when Fitted MIN/MAX | I I 5mm             |  |
| Footprint Front to Back Depth                       | 230mm               |  |
| Footprint Outside Width Front                       | 255mm               |  |
| Footprint Outside Width Back                        | 280mm               |  |
| Cavity Width (Pipe Fit)                             | 95mm                |  |
| Cavity Depth (Pipe Fit)                             | I I Omm             |  |
| Height Excluding Basin                              | 678mm               |  |