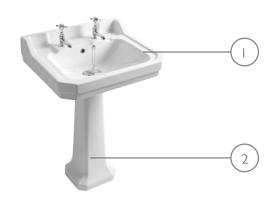

# **TECHNICAL DATA SHEET**

Vitoria Square 2TH Basin and Pedestal

| NO. | Description      | Product Code | Fixings included | Gross Weight |
|-----|------------------|--------------|------------------|--------------|
| I   | 2 Tap Hole Basin | DB850S       | YES              | 20KG         |
| 2   | Pedestal         | PE850S       | YES              | 10KG         |