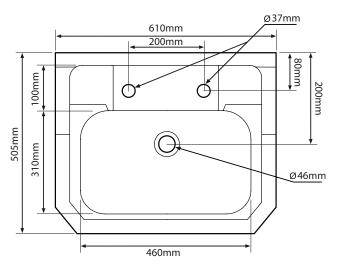

### **DIMENSIONS**

DIAGRAMS NOT TO SCALE | ALL DIMENSIONS IN MM TOLERANCE OF  $\pm$  5MM  ${\it ALL PRODUCTS CONFORM TO BRITISH STANDARDS }$ 

<sup>\*</sup>Dimensions are subject to change, customers are advised to measure actual product before commencing installation.

### Basin

| Key Dimensions Descriptions     | Key Dimensions (mm) |  |
|---------------------------------|---------------------|--|
| Internal Basin Depth            | 150mm               |  |
| Internal Basin Front to Back    | 310mm               |  |
| Internal Basin Left to Right    | 460mm               |  |
| Tap Ledge                       | 100mm               |  |
| Taphole Centre to Waste Centre  | 155mm               |  |
| Taphole Centre to Back of Basin | 75mm                |  |
| Waste Centre to Back of Basin   | 190mm               |  |
| Width of Basin                  | 610mm               |  |
| Depth of Basin                  | 505mm               |  |