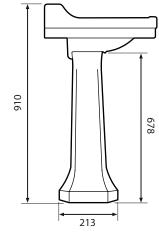

Ø 30

DIAGRAMS NOT TO SCALE J ALL DIMENSIONS IN MM TOLERANCE OF  $\pm$  5MM ALL PRODUCTS CONFORM TO BRITISH STANDARDS

\*Dimensions are subject to change, customers are advised to measure actual product before commencing installation. \*\*Fixing point dimensions are for guidance only. The positions of fixings must be checked when product is received.

#### Pedestal

| Key Dimensions Descriptions                            | Key Dimensions (mm) |  |
|--------------------------------------------------------|---------------------|--|
| Distance at Rear Base from Wall<br>when Fitted MIN/MAX | I I 5mm             |  |
| Footprint Front to Back Depth                          | 230mm               |  |
| Footprint Outside Width Front                          | 255mm               |  |
| Footprint Outside Width Back                           | 280mm               |  |
| Cavity Width (Pipe Fit)                                | 95mm                |  |
| Cavity Depth (Pipe Fit)                                | l I 0mm             |  |
| Height Excluding Basin                                 | 678mm               |  |