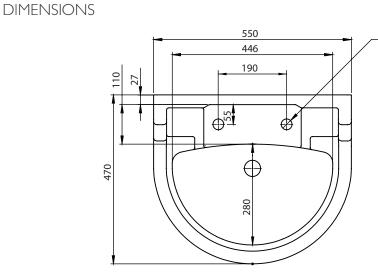

Ø 30

DIAGRAMS NOT TO SCALE J ALL DIMENSIONS IN MM TOLERANCE OF  $\pm$  5MM ALL PRODUCTS CONFORM TO BRITISH STANDARDS

\*Dimensions are subject to change, customers are advised to measure actual product before commencing installation. \*\*Fixing point dimensions are for guidance only. The positions of fixings must be checked when product is received.

## FAQs

Q - Position of fixing points?

A - 280 Centres

Q - Does this basin have an integrated overflow A - Yes

 ${\rm Q}$  - What is the maximum water depth of the basin? A - 95mm up to the overflow.

### Basin

| Key Dimensions Descriptions     | Key Dimensions (mm) |  |
|---------------------------------|---------------------|--|
| Internal Basin Depth            | I35mm               |  |
| Internal Basin Front to Back    | 280mm               |  |
| Internal Basin Left to Right    | 446mm               |  |
| Tap Ledge                       | l I 0mm             |  |
| Taphole Centre to Waste Centre  | I 40mm              |  |
| Taphole Centre to Back of Basin | 80mm                |  |
| Waste Centre to Back of Basin   | l 90mm              |  |
| Width of Basin                  | 550mm               |  |
| Depth of Basin                  | 470mm               |  |