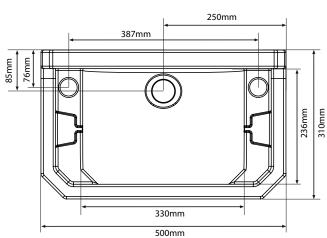

## DIMENSIONS

DIAGRAMS NOT TO SCALE | ALL DIMENSIONS IN MM TOLERANCE OF  $\pm$  5MM  $\,$  ALL PRODUCTS CONFORM TO BRITISH STANDARDS

\*Dimensions are subject to change, customers are advised to measure actual product before commencing installation. \*\*Fixing point dimensions are for guidance only. The positions of fixings must be checked when product is received.

| Key Dimensions Descriptions     | Key Dimensions (mm) |
|---------------------------------|---------------------|
| Internal Basin Depth            | ?mm                 |
| Internal Basin Front to Back    | 236mm               |
| Internal Basin Left to Right    | 330mm               |
| Tap Ledge                       | N/A                 |
| Taphole Centre to Waste Centre  | 65mm                |
| Taphole Centre to Back of Basin | 76mm                |
| Waste Centre to Back of Basin   | 85mm                |
| Width of Basin                  | 500mm               |
| Depth of Basin                  | 305mm               |