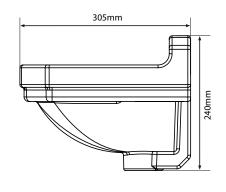

## DIMENSIONS

DIAGRAMS NOT TO SCALE | ALL DIMENSIONS IN MM TOLERANCE OF  $\pm$  5MM  $\,$  ALL PRODUCTS CONFORM TO BRITISH STANDARDS

\*Dimensions are subject to change, customers are advised to measure actual product before commencing installation. \*\*Fixing point dimensions are for guidance only. The positions of fixings must be checked when product is received.

| Key Dimensions Descriptions     | Key Dimensions (mm) |
|---------------------------------|---------------------|
| Internal Basin Depth            | ?mm                 |
| Internal Basin Front to Back    | 236mm               |
| Internal Basin Left to Right    | 330mm               |
| Tap Ledge                       | N/A                 |
| Taphole Centre to Waste Centre  | 65mm                |
| Taphole Centre to Back of Basin | 76mm                |
| Waste Centre to Back of Basin   | 85mm                |
| Width of Basin                  | 500mm               |
| Depth of Basin                  | 305mm               |