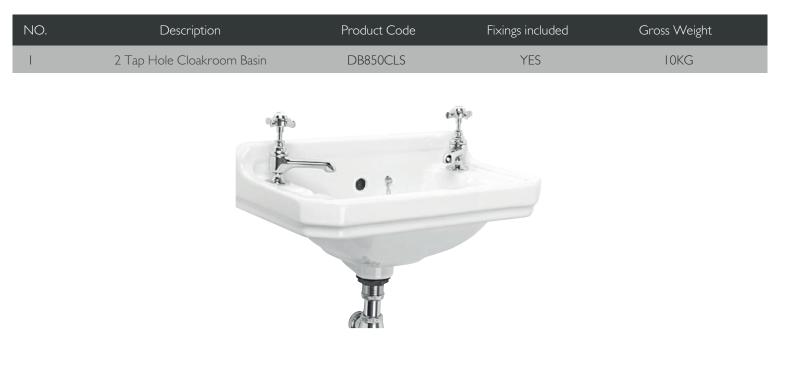

## TECHNICAL DATA SHEET

Vitoria 2TH Cloakroom Basin

## FAQs

- Q How is this basin wall mounted?
- A With basin brackets (not shipped) SP17759
- Q Does this basin have an integrated overflow A Yes
- ${\sf Q}$  What is the maximum water depth of the basin?
- A ?mm up to the overflow.