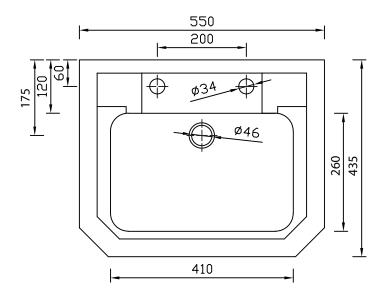

## **DIMENSIONS**

DIAGRAMS NOT TO SCALE | ALL DIMENSIONS IN MM TOLERANCE OF  $\pm$  5MM  ${\it ALL PRODUCTS CONFORM TO BRITISH STANDARDS }$ 

\*Dimensions are subject to change, customers are advised to measure actual product before commencing installation.

| Key Dimensions Descriptions     | Key Dimensions (mm) |  |
|---------------------------------|---------------------|--|
| Internal Bowl Depth             | I30mm               |  |
| Internal Bowl Front to Back     | 260mm               |  |
| Internal Bowl Left to Right     | 410mm               |  |
| Tap Ledge                       | I 20mm              |  |
| Taphole Centre to Waste Centre  | I I5mm              |  |
| Taphole Centre to Back of Basin | 60mm                |  |
| Waste Centre to Back of Basin   | 175mm               |  |
| Height of Basin                 | 193mm               |  |
| Basin Overhang                  | 145mm               |  |

<sup>\*\*</sup>Fixing point dimensions are for guidance only. The positions of fixings must be checked when product is received.