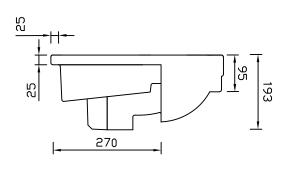

## **DIMENSIONS**

DIAGRAMS NOT TO SCALE | ALL DIMENSIONS IN MM TOLERANCE OF  $\pm$  5MM  ${\it ALL PRODUCTS CONFORM TO BRITISH STANDARDS }$ 

\*Dimensions are subject to change, customers are advised to measure actual product before commencing installation.

| Key Dimensions Descriptions     | Key Dimensions (mm) |  |
|---------------------------------|---------------------|--|
| Internal Bowl Depth             | I30mm               |  |
| Internal Bowl Front to Back     | 260mm               |  |
| Internal Bowl Left to Right     | 410mm               |  |
| Tap Ledge                       | I 20mm              |  |
| Taphole Centre to Waste Centre  | I I5mm              |  |
| Taphole Centre to Back of Basin | 60mm                |  |
| Waste Centre to Back of Basin   | 175mm               |  |
| Height of Basin                 | 193mm               |  |
| Basin Overhang                  | 145mm               |  |

<sup>\*\*</sup>Fixing point dimensions are for guidance only. The positions of fixings must be checked when product is received.