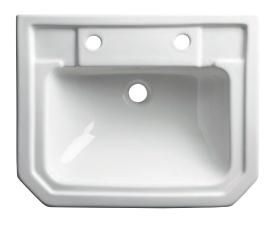

## **TECHNICAL DATA SHEET**

Vitoria SCT STD Depth Basin 2TH - SCDB850S

| NO. | Description                             | Product Code | Template included | Gross Weight |
|-----|-----------------------------------------|--------------|-------------------|--------------|
| 1   | Semi Recess Basin 2 TH - Standard Depth | SCDB850S     | YES               | 14KG         |

## **FAQs**

Q - Is a fitting template supplied?

 $\ensuremath{\mathsf{A}}$  - Yes : Questions on cutting dimensions can be found on the template.

Q - How is the basin fixed to the furniture?

A - Fix to workspace with silicone as per instructions supplied.