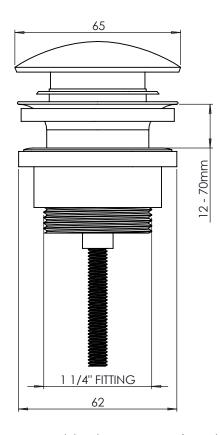

## Technical Data Sheet

Universal Open Basin Waste WASTE27 - Chrome, WASTE28 - Black, WASTE29 - Brass

| No.        | Description           | Code                       | Fixings Included                                                                                                         |
|------------|-----------------------|----------------------------|--------------------------------------------------------------------------------------------------------------------------|
| 1          | Universal Basin Waste | WASTE27, WASTE 28, WASTE29 | YES                                                                                                                      |
|            |                       |                            | The Universal Open Basin Waste is supplied with a fixed brass insert for use with basins without an integrated overflow. |
| Dimensions |                       |                            |                                                                                                                          |

Diagrams not to scale. All dimensions in mm (tolerance of +/-5mm)

\*Dimensions are subject to change, customers are advised to measure Actual product before commencing installation.

## **FAQs**

What is the size of the trap plumbing connection? 1 1/4" thread