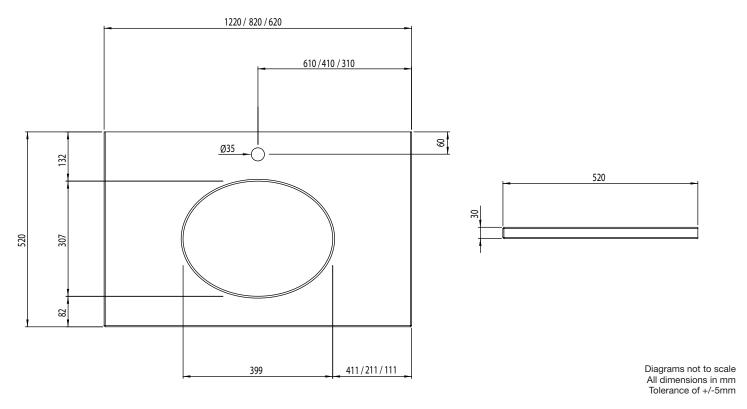

## ROPER RHODES®

Widcombe 1200/800/600mm Flat Fronted 1 Tap-Hole Worktop (Stone)

What's in the box: 1x WMB13113 or WMB13131 or WMB13112

\*Dimensions are subject to change, customers are advised to measure actual product before commencing installation.