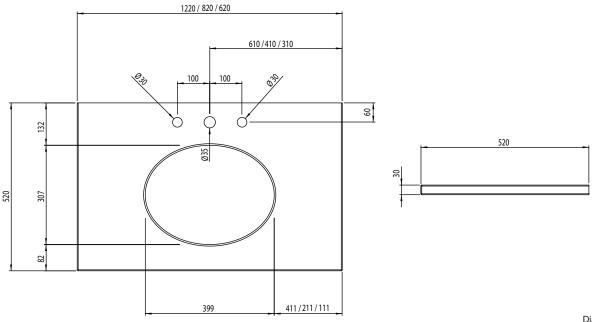

## ROPER RHODES®

Widcombe 1200/800/600mm Flat Fronted 3 Tap-Hole Worktop (Stone)

What's in the box: 1x WMB13128 or WMB13132 or WMB13127

Diagrams not to scale All dimensions in mm Tolerance of +/-5mm