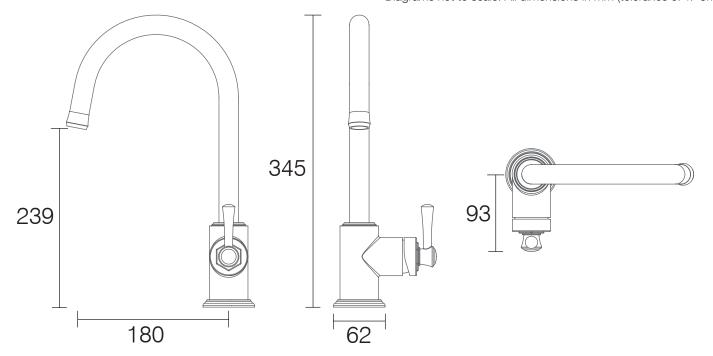

## Dimensions - T661602

Diagrams not to scale. All dimensions in mm (tolerance of +/-5mm)

<sup>\*</sup>Dimensions are subject to change, customers are advised to measure actual product before commencing installation.