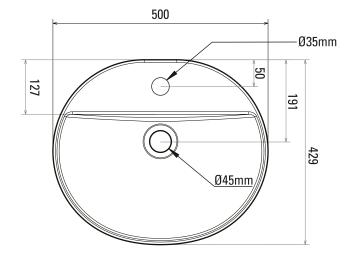

### DIMENSIONS

DIAGRAMS NOT TO SCALE | ALL DIMENSIONS IN MM TOLERANCE OF  $\pm$  5MM ALL PRODUCTS CONFORM TO BRITISH STANDARDS

\*Dimensions are subject to change, customers are advised to measure actual product before commencing installation. \*\*Fixing point dimensions are for guidance only. The positions of fixings must be checked when product is received.

| Key Dimensions Descriptions     | Key Dimensions (mm) |
|---------------------------------|---------------------|
| Internal Bowl Depth             | 116mm               |
| Internal Bowl Front to Back     | 275mm               |
| Internal Bowl Left to Right     | 320mm               |
| Tap Ledge                       | 127mm               |
| Taphole Centre to Waste Centre  | 141mm               |
| Taphole Centre to Back of Basin | 50mm                |
| Waste Centre to Back of Basin   | 191mm               |
| Height of Basin                 | 166mm               |
| Basin Overhang                  | 180mm               |