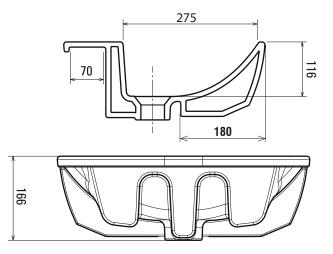

### DIMENSIONS

DIAGRAMS NOT TO SCALE | ALL DIMENSIONS IN MM TOLERANCE OF  $\pm$  5MM ALL PRODUCTS CONFORM TO BRITISH STANDARDS

\*Dimensions are subject to change, customers are advised to measure actual product before commencing installation. \*\*Fixing point dimensions are for guidance only. The positions of fixings must be checked when product is received.

| Key Dimensions Descriptions     | Key Dimensions (mm) |
|---------------------------------|---------------------|
| Internal Bowl Depth             | 116mm               |
| Internal Bowl Front to Back     | 275mm               |
| Internal Bowl Left to Right     | 320mm               |
| Tap Ledge                       | 127mm               |
| Taphole Centre to Waste Centre  | 141mm               |
| Taphole Centre to Back of Basin | 50mm                |
| Waste Centre to Back of Basin   | 191mm               |
| Height of Basin                 | 166mm               |
| Basin Overhang                  | 180mm               |