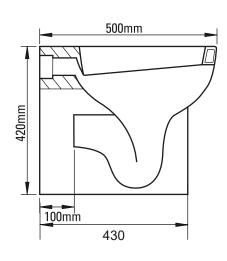

## **DIMENSIONS**

DIAGRAMS NOT TO SCALE  $\mid$  ALL DIMENSIONS IN MM TOLERANCE OF  $\pm$  5MM  ${\rm ALL\ PRODUCTS\ CONFORM\ TO\ BRITISH\ STANDARDS}$ 

\*Dimensions are subject to change, customers are advised to measure actual product before commencing installation.

| Key Dimensions Descriptions         | Key Dimensions (mm) |  |
|-------------------------------------|---------------------|--|
| Front to Back Footprint             | 430mm               |  |
| Left to Right Footprint             | 240mm               |  |
| Bowl Front to Back                  | 320mm               |  |
| Bowl Left to Right                  | 275mm               |  |
| Pan Height                          | 420mm               |  |
| Pan Overall front to Back           | 500mm               |  |
| Centre Flush Inlet to Floor         | 360mm               |  |
| Centre Waste Outlet to Floor        | 180mm               |  |
| Is there a Ceramic Brace Bar        | No                  |  |
| Distance from Spigot to back of Pan | 100mm               |  |