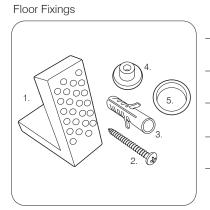

 1. 2x Nylon Floor Bracket

2. 4x Stainless Steel Screws

3. 2x Nylon Screw Plugs

4. 2x Nylon Screw Collars

5. 2x Nylon Collars Caps (Metalic Finish)

Spare Code: SP14211