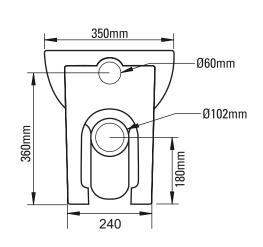

## **DIMENSIONS**

DIAGRAMS NOT TO SCALE  $\mid$  ALL DIMENSIONS IN MM TOLERANCE OF  $\pm$  5MM  ${\rm ALL\ PRODUCTS\ CONFORM\ TO\ BRITISH\ STANDARDS}$ 

\*Dimensions are subject to change, customers are advised to measure actual product before commencing installation.

| Key Dimensions Descriptions         | Key Dimensions (mm) |  |
|-------------------------------------|---------------------|--|
| Front to Back Footprint             | 430mm               |  |
| Left to Right Footprint             | 240mm               |  |
| Bowl Front to Back                  | 320mm               |  |
| Bowl Left to Right                  | 275mm               |  |
| Pan Height                          | 420mm               |  |
| Pan Overall front to Back           | 500mm               |  |
| Centre Flush Inlet to Floor         | 360mm               |  |
| Centre Waste Outlet to Floor        | 180mm               |  |
| Is there a Ceramic Brace Bar        | No                  |  |
| Distance from Spigot to back of Pan | 100mm               |  |