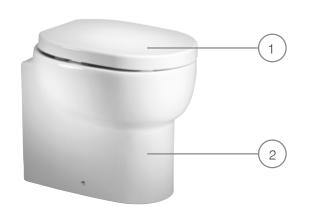

## ROPER RHODES®

| NO. | Description            | Product Code | Fixings included | Gross Weight |
|-----|------------------------|--------------|------------------|--------------|
| 1   | Soft Close Toilet Seat | ZSCTS50      | YES              | 2KG          |
| 2   | Back to Wall WC        | ZBWPAN50     | YES              | 26KG         |