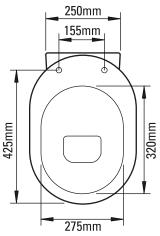

## **DIMENSIONS**

DIAGRAMS NOT TO SCALE  $\mid$  ALL DIMENSIONS IN MM TOLERANCE OF  $\pm$  5MM  ${\rm ALL\ PRODUCTS\ CONFORM\ TO\ BRITISH\ STANDARDS}$ 

\*Dimensions are subject to change, customers are advised to measure actual product before commencing installation.

| Key Dimensions Descriptions         | Key Dimensions (mm) |  |
|-------------------------------------|---------------------|--|
| Front to Back Footprint             | 430mm               |  |
| Left to Right Footprint             | 240mm               |  |
| Bowl Front to Back                  | 320mm               |  |
| Bowl Left to Right                  | 275mm               |  |
| Pan Height                          | 420mm               |  |
| Pan Overall front to Back           | 500mm               |  |
| Centre Flush Inlet to Floor         | 360mm               |  |
| Centre Waste Outlet to Floor        | 180mm               |  |
| Is there a Ceramic Brace Bar        | No                  |  |
| Distance from Spigot to back of Pan | 100mm               |  |