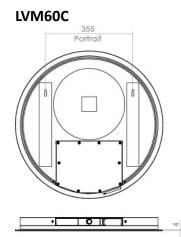

#### **TECHNICAL DRAWINGS**

Please note:

- Dimensions are subject to change. Customers are advised to measure actual product dimensions before commencing installation.
- •
- Fixing point dimensions are for guidance only/the positions of wall fixing must be checked when product is received. \*The LED (Im) values represent the output of the LED. Actual product level Lumen output may vary depending on the diffuser material i.e., plass or acrylic. •