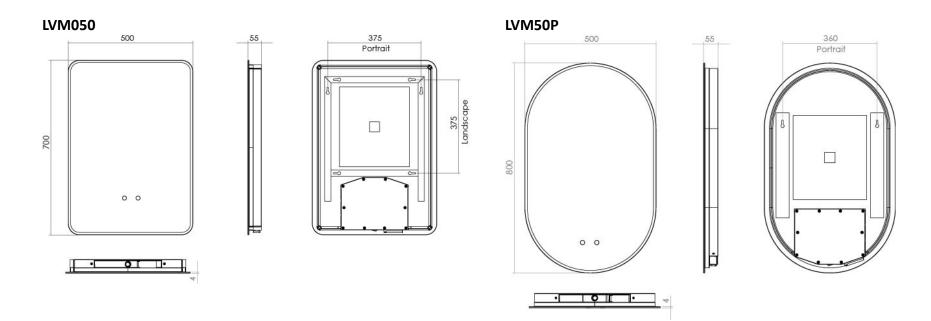

#### **TECHNICAL DRAWINGS**

Please note:

- Dimensions are subject to change. Customers are advised to measure actual product dimensions before commencing installation.
- •
- Fixing point dimensions are for guidance only/the positions of wall fixing must be checked when product is received. \*The LED (Im) values represent the output of the LED. Actual product level Lumen output may vary depending on the diffuser material i.e., plass or acrylic. •