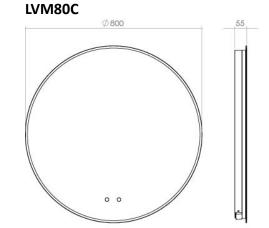

#### **TECHNICAL DRAWINGS**

Please note:

- Dimensions are subject to change. Customers are advised to measure actual product dimensions before commencing installation.
- •
- Fixing point dimensions are for guidance only/the positions of wall fixing must be checked when product is received. \*The LED (Im) values represent the output of the LED. Actual product level Lumen output may vary depending on the diffuser material i.e., plass or acrylic. •