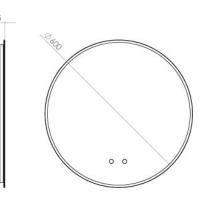

#### **TECHNICAL DRAWINGS**

Please note:

- Dimensions are subject to change. Customers are advised to measure actual product dimensions before commencing installation.
- •
- Fixing point dimensions are for guidance only/the positions of wall fixing must be checked when product is received. \*The LED (Im) values represent the output of the LED. Actual product level Lumen output may vary depending on the diffuser material i.e., plass or acrylic. •