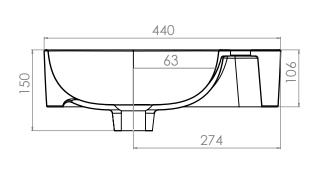

## TRC400C - Flat Fronted Cloakroom Ceramic Basin

Diagrams not to scale All dimensions in mm tolerance of +/-5mm

## <u>Materials</u>

Basin: Ceramic

\*Dimensions are subject to change, customers are advised to measure actual product before commencing installation.

## **FAQs**

- Q What is the maximum water depth of the basin?
- A 63mm up to the overflow.
- Q What is the internal depth?
- A The internal depth is 102mm.
- Q What is the depth of the tapledge?
- A The tapledge is 110mm deep.
- $\boldsymbol{Q}$  What is the distance from the taphole centre to basin waste?
- A 198mm
- Q What is the overflow rating?
- A Overflow rating is CL10