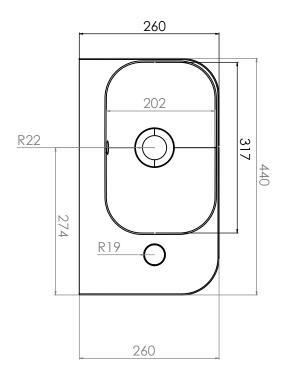

## TRC400C - Flat Fronted Cloakroom Ceramic Basin

Diagrams not to scale All dimensions in mm tolerance of +/-5mm

## <u>Materials</u>

Basin: Ceramic

\*Dimensions are subject to change, customers are advised to measure actual product before commencing installation.

## **FAQs**

- Q What is the maximum water depth of the basin?
- A 63mm up to the overflow.
- Q What is the internal depth?
- A The internal depth is 102mm.
- Q What is the depth of the tapledge?
- A The tapledge is 110mm deep.
- $\boldsymbol{Q}$  What is the distance from the taphole centre to basin waste?
- A 198mm
- Q What is the overflow rating?
- A Overflow rating is CL10