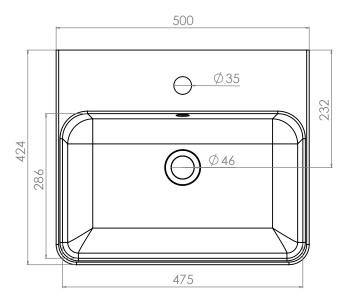

## TECHNICAL DATA SHEET

TRC500C - Curved 500 Ceramic Basin

Diagrams not to scale All dimensions in mm tolerance of +/-5mm

## Basin: Ceramic

\*Dimensions are subject to change, customers are advised to measure actual product before commencing installation.

## FAQs

- Q What is the maximum water depth of the basin?
- A 78mm up to the overflow.
- Q What is the internal depth?
- A The internal depth is 118mm.
- Q Whats is the depth of the Tapledge?
- A The Tapledge is 130mm deep.
- Q What is the distance from the Taphole centre to Basin Waste?
- A 125mm
- Q What is the overflow rating?
- A Overflow rating is CL15