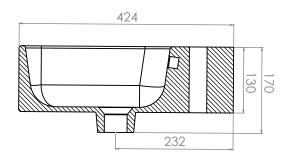

## TECHNICAL DATA SHEET

TRC500C - Curved 500 Ceramic Basin

Diagrams not to scale All dimensions in mm tolerance of +/-5mm

## Basin: Ceramic

\*Dimensions are subject to change, customers are advised to measure actual product before commencing installation.

## FAQs

- Q What is the maximum water depth of the basin?
- A 78mm up to the overflow.
- Q What is the internal depth?
- A The internal depth is 118mm.
- Q Whats is the depth of the Tapledge?
- A The Tapledge is 130mm deep.
- Q What is the distance from the Taphole centre to Basin Waste?
- A 125mm
- Q What is the overflow rating?
- A Overflow rating is CL15