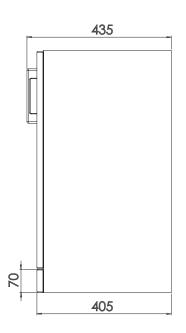

## TRC5F.X - Curved 500 Floor Mounted

Diagrams not to scale All dimensions in mm tolerance of +/-5mm

## **Materials**

Carcass: 16mm painted & melamine faced MFC Fascia Components: 20mm painted MDF

- \*Dimensions are subject to change, customers are advised to measure actual product before commencing installation.
- \*\*Fixing point dimensions are for guidance only/the positions of wall fixing must be checked when product is received.