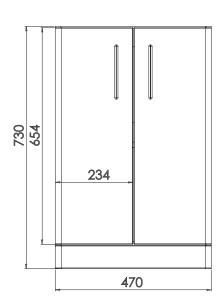

## TRC5F.X - Curved 500 Floor Mounted

Diagrams not to scale All dimensions in mm tolerance of +/-5mm

## **Materials**

Carcass: 16mm painted & melamine faced MFC Fascia Components: 20mm painted MDF

- \*Dimensions are subject to change, customers are advised to measure actual product before commencing installation.
- \*\*Fixing point dimensions are for guidance only/the positions of wall fixing must be checked when product is received.