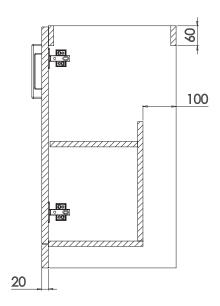

## **FAQs**

- Q How big is the plumbing void at the back of the furniture?
- A 100mm
- Q Are the handles fitted?
- A No, handles require fitting. Unit comes with pilot holes drilled on back face. Chrome 128mm centre handles included with fixings
- Q Is the door reversible?
- A Yes, the door has equal spaced hinges for door reversibilty.
- Q How deep/wide is the unit with doors open?
- A Approx depth with 90 degree hinge 645mm.
- Q Is the shelf removable?
- A No, the shelf is fixed.
- Q What is the shelf capacity?
- A Shelf depth: 265mm
- Q How many shelves are there?
- A One internal shelf
- Q What is the internal finish of the unit?
- A Dark grey internal finish on all finishes.