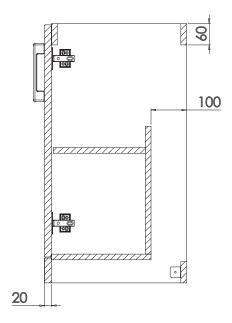

<sup>\*\*</sup>Fixing point dimensions are for guidance only/the positions of wall fixing must be checked when product is received.