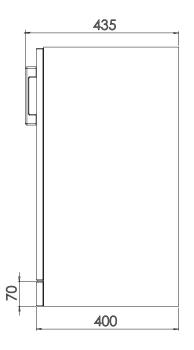

## TRC6F.X - Curved 600 Floor Mounted

Diagrams not to scale All dimensions in mm tolerance of +/-5mm

## **FAQs**

- Q How big is the plumbing void at the back of the furniture?
- A 100mm
- Q Are the handles fitted?
- A No, handles require fitting. Unit comes with pilot holes drilled on back face. Chrome 128mm centre handles included with fixings
- Q Is the door reversible?
- A Yes, the door has equal spaced hinges for door reversibilty.
- Q How deep/wide is the unit with doors open?
- A Approx depth with 90 degree hinge 645mm.
- Q Is the shelf removable?
- A No, the shelf is fixed.
- Q What is the shelf capacity?
- A Shelf depth: 265mm
- Q How many shelves are there?
- A One internal shelf
- Q What is the internal finish of the unit?
- A Dark grey internal finish on all finishes.