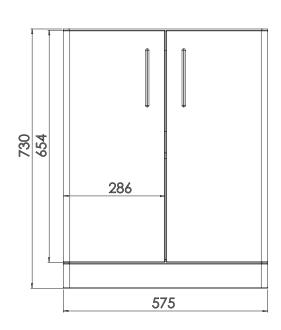

## TRC6F.X - Curved 600 Floor Mounted

Diagrams not to scale All dimensions in mm tolerance of +/-5mm

## **FAQs**

- Q How big is the plumbing void at the back of the furniture?
- A 100mm
- Q Are the handles fitted?
- A No, handles require fitting. Unit comes with pilot holes drilled on back face. Chrome 128mm centre handles included with fixings
- Q Is the door reversible?
- A Yes, the door has equal spaced hinges for door reversibilty.
- Q How deep/wide is the unit with doors open?
- A Approx depth with 90 degree hinge 645mm.
- Q Is the shelf removable?
- A No, the shelf is fixed.
- Q What is the shelf capacity?
- A Shelf depth: 265mm
- Q How many shelves are there?
- A One internal shelf
- Q What is the internal finish of the unit?
- A Dark grey internal finish on all finishes.