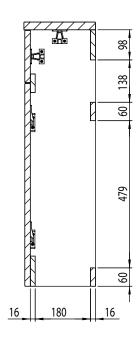

<sup>\*\*</sup>Fixing point dimensions are for guidance only/the positions of wall fixing must be checked when product is received.