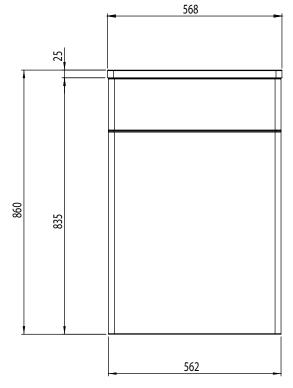

## TRCBTW.X - Curved BTW Unit

Diagrams not to scale All dimensions in mm tolerance of +/-5mm

## **Materials**

Carcass: 16mm painted & melamine faced MFC Fascia Components: 18mm painted MDF Worktop Components: 25mm painted MDF

\*Dimensions are subject to change, customers are advised to measure actual product before commencing installation.