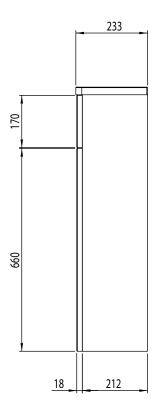

## TRCBTW.X - Curved BTW Unit

Diagrams not to scale All dimensions in mm tolerance of +/-5mm

## **Materials**

Carcass: 16mm painted & melamine faced MFC Fascia Components: 18mm painted MDF Worktop Components: 25mm painted MDF

\*Dimensions are subject to change, customers are advised to measure actual product before commencing installation.