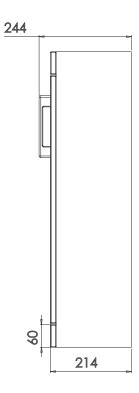

## TRF4F.X - Flat Fronted Cloakroom Unit

Diagrams not to scale All dimensions in mm tolerance of +/-5mm

## **Materials**

Carcass: 15mm painted & melamine faced MFC Fascia Components: 15mm painted MDF

\*Dimensions are subject to change, customers are advised to measure actual product before commencing installation.