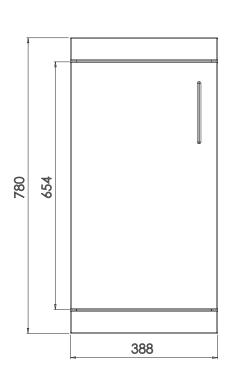

## TRF4F.X - Flat Fronted Cloakroom Unit

Diagrams not to scale All dimensions in mm tolerance of +/-5mm

## **Materials**

Carcass: 15mm painted & melamine faced MFC Fascia Components: 15mm painted MDF

\*Dimensions are subject to change, customers are advised to measure actual product before commencing installation.