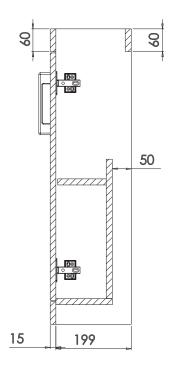

\*\*Fixing point dimensions are for guidance only/the positions of wall fixing must be checked when product is received.