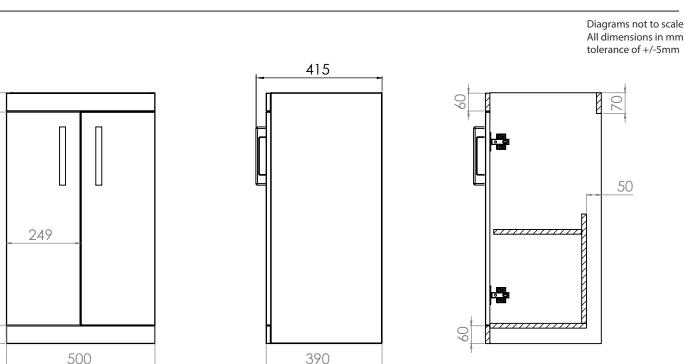

## FAQs

Q - How big is the plumbing void at the back of the furniture?

A - 50mm

Q - Are the handles fitted?

A - No, handles require fitting. Unit comes with pilot holes drilled on back face. Chrome 128mm centre handles included with fixings

Q - Is the door reversible?

A - Yes, the door has equal spaced hinges for door reversibilty.

Q - How deep/wide is the unit with doors open?

A - Approx depth with 90 degree hinge 640mm.

Q - Is the shelf removable?

- A No, the shelf is fixed.
- Q What is the shelf capacity?
- A Shelf depth: 315mm
- Q How many shelves are there?
- A One internal shelf
- Q What is the internal finish of the unit?
- A Dark grey internal finish on all finishes.