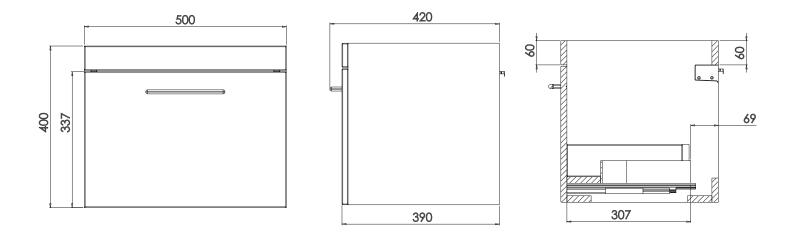

## TRF5W1.X - Flat Fronted 500 Wall Mounted 1 Drawer

Diagrams not to scale All dimensions in mm tolerance of +/-5mm

## **Materials**

Carcass: 16mm painted & melamine faced MFC Fascia Components: 20mm painted MDF

- \*Dimensions are subject to change, customers are advised to measure actual product before commencing installation.
- \*\*Fixing point dimensions are for guidance only/the positions of wall fixing must be checked when product is received.