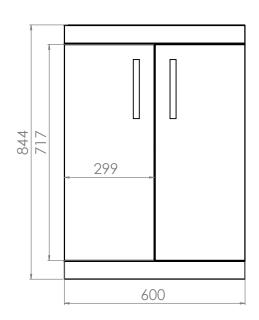

## TRF6F.X - Flat Fronted 600 Floor Mounted Unit

Diagrams not to scale All dimensions in mm tolerance of +/-5mm

## **Materials**

Carcass: 16mm painted & melamine faced MFC Fascia Components: 16mm painted MDF

- \*Dimensions are subject to change, customers are advised to measure actual product before commencing installation.
- \*\*Fixing point dimensions are for guidance only/the positions of wall fixing must be checked when product is received.