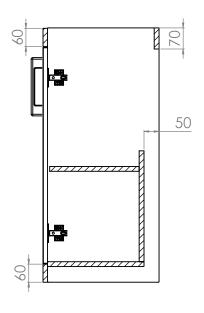

## **FAQs**

- Q How big is the plumbing void at the back of the furniture?
- A 50mm
- Q Are the handles fitted?
- A No, handles require fitting. Unit comes with pilot holes drilled on back face. Chrome 128mm centre handles included with fixings
- Q Is the door reversible?
- A Yes, the door has equal spaced hinges for door reversibilty.
- Q How deep/wide is the unit with doors open?
- A Approx depth with 90 degree hinge 685mm.
- Q Is the shelf removable?
- A No, the shelf is fixed.
- Q What is the shelf capacity?
- A Shelf depth: 315mm
- Q How many shelves are there?
- A One internal shelf
- Q What is the internal finish of the unit?
- A Dark grey internal finish on all finishes.