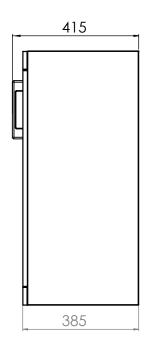

## TRF6F.X - Flat Fronted 600 Floor Mounted Unit

Diagrams not to scale All dimensions in mm tolerance of +/-5mm

## **Materials**

Carcass: 16mm painted & melamine faced MFC Fascia Components: 16mm painted MDF

- \*Dimensions are subject to change, customers are advised to measure actual product before commencing installation.
- \*\*Fixing point dimensions are for guidance only/the positions of wall fixing must be checked when product is received.