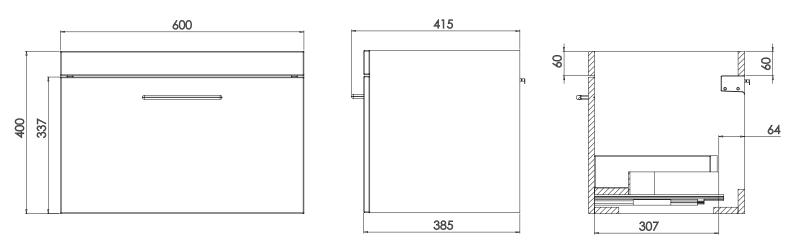

## TECHNICAL DATA SHEET

TRF6W1.X - Flat Fronted 600 Wall Mounted 1 Drawer

Diagrams not to scale All dimensions in mm tolerance of +/-5mm

\*\*Fixing point dimensions are for guidance only/the positions of wall fixing must be checked when product is received.